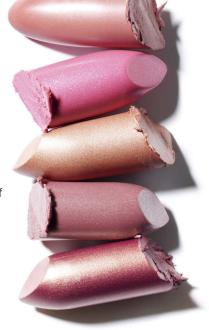

ColorlabPrivateLabel.com • 1.800.790.2417

ColorlabPrivateLabel.com • 1.800.790.2417

Not much is needed to recreate this look. One shade of blush or eyeshadow in hues of pink or coral will do. Keep in mind that the cheek is overly exaggerated and is the center of attention with a bit of the same shade swept across the eyelid and over the temples. This trend will give you reason to blush!

ColorlabPrivateLabel.com • 1.800.790.2417

CAMERA READY BLUSH

WE RECOMMEND:

rose pink shimmer

EYESHADOW

peach w/pink-gold undertone

BLUSH tangerine w/pink undertone shimmer

pink berry shimmer

BARELY ROSE,

BARELY PINK.

BARELY PEACH