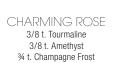

# CUSTOM BLEND

BREEZY PINK 1 t. Alabaster 1/4 t. Tourmaline ½ t. Sand Frost

FLAMINGO 1 t. Translucent Modifier 1/4 t. Tourmaline 1/4 t. Sunlight Gold 1/4 t. Sand Frost

1 t. Alabaster 4 tiny Tourmaline 1/4 t. Gold Frost 4 tiny Garnet Frost