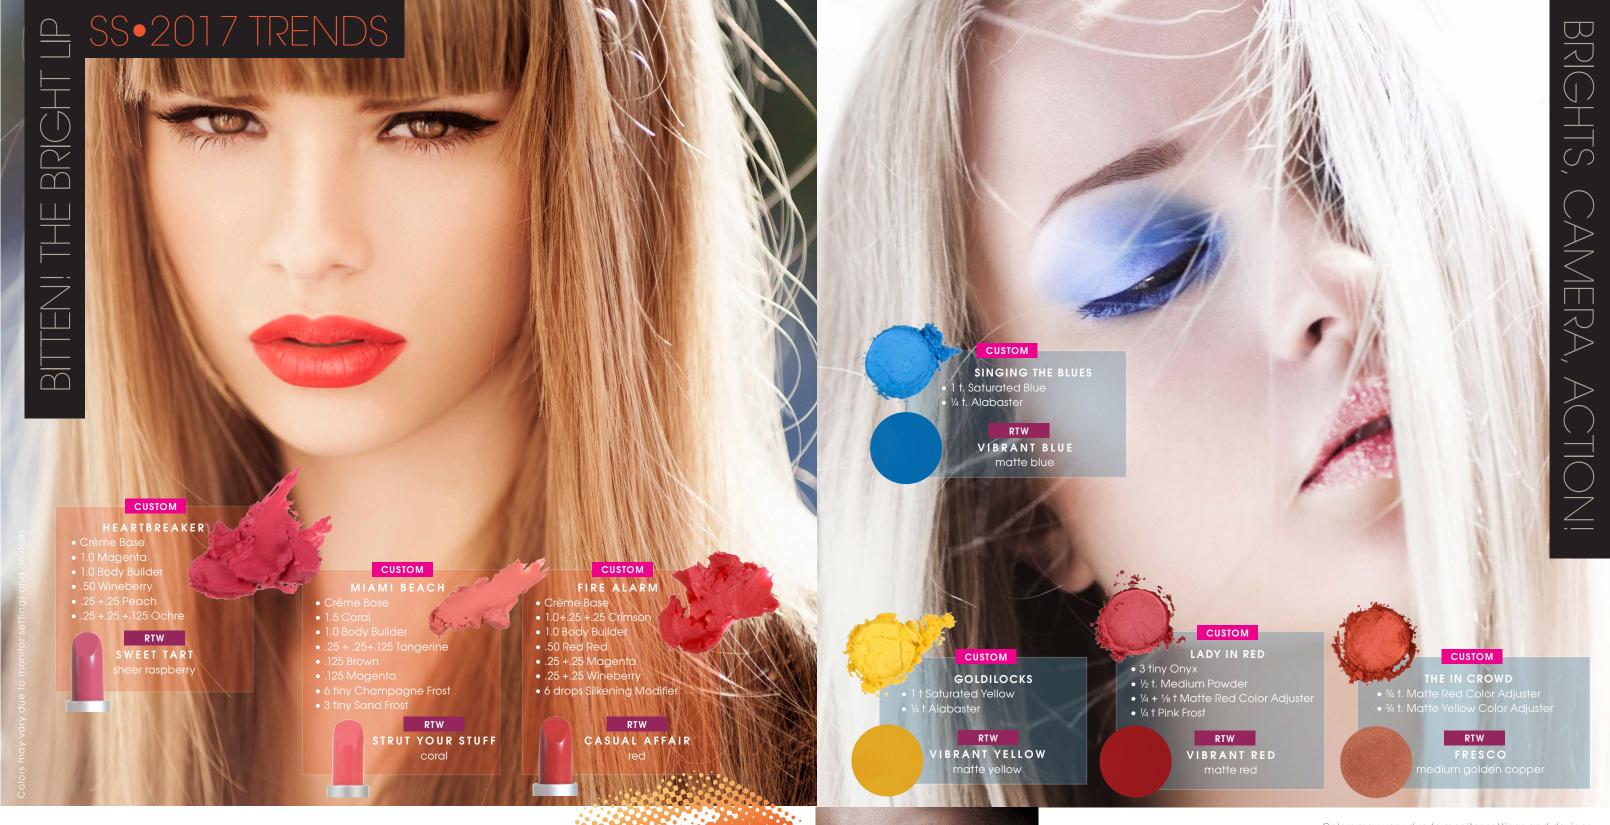

ColorlabPrivateLabel.com • 1.800.790.2417

ITTEN! THE BRIGHT LIP...It looks like the red lip is here for another season. Last season we saw the deep dark lip grace the scene. This season lighten and brighten up the lip in shades of Cherry, Raspberry and Orange. Give your lips all the attention by off-setting them with a naked all-natural face.

Colors may vary due to monitor settings and devices.

RIGHTS, CAMERA, ACTION!... There is no one single color that dominated the catwalk at Spring Fashion Week across the globes... so it's safe to say that any color under the rainbow can be seen on fresh spring faces everywhere. Splashes of vibrate reds, sun-kissed orange, yellows and intense blues appears on the eyes. Finishing out the look with a fluorescent matter red or orange lip.