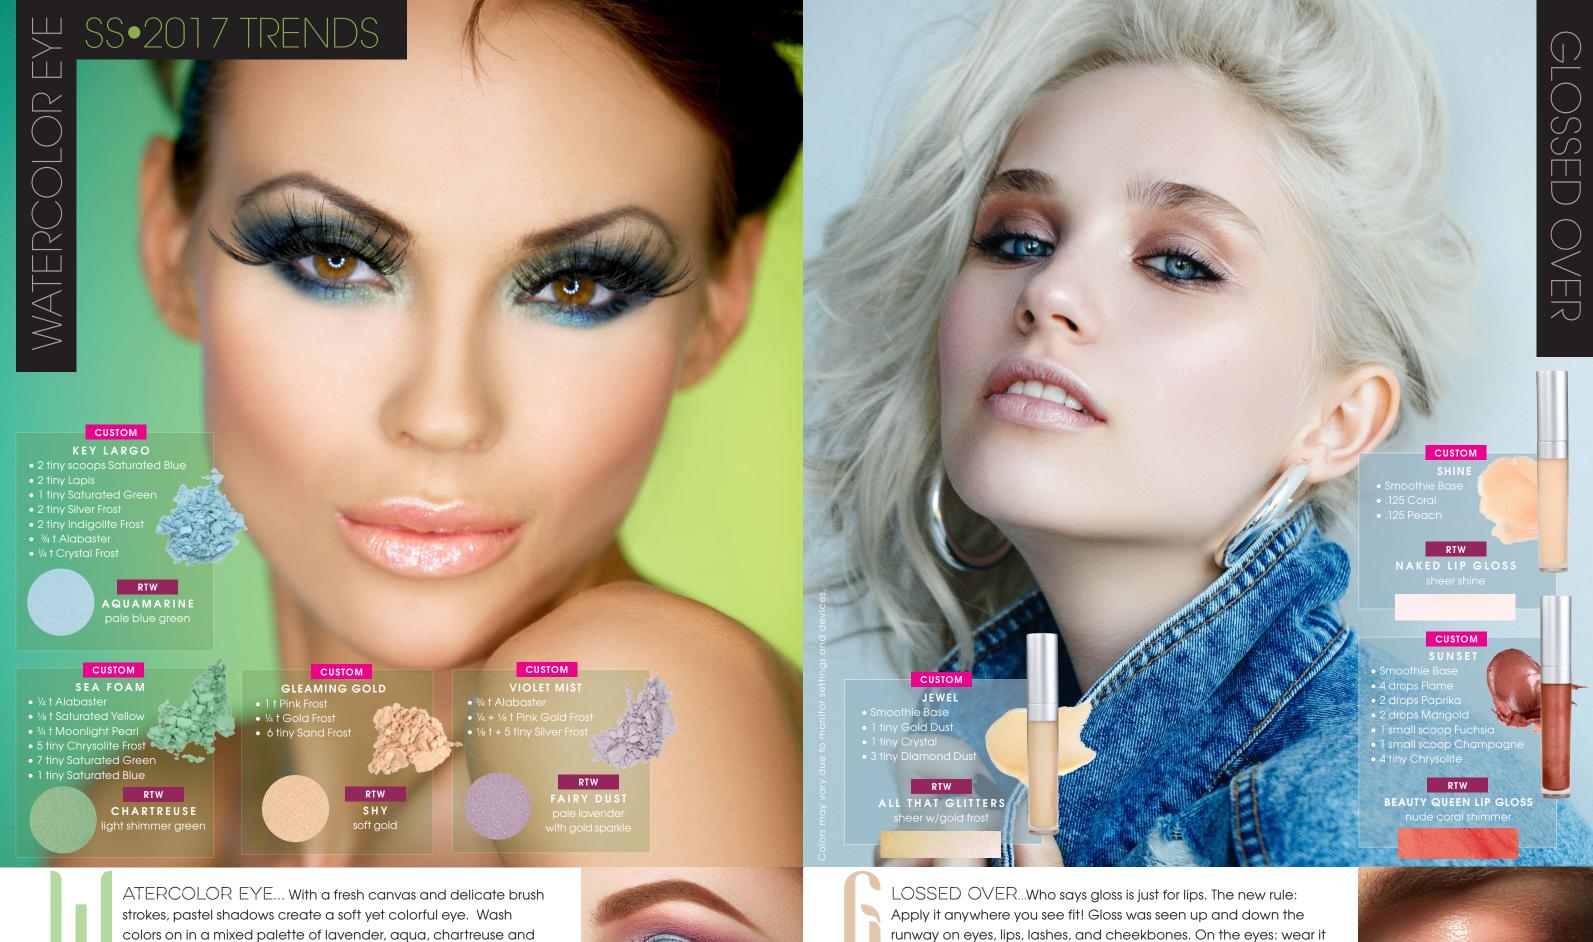

Totally

Buff

You're Blushing

alone or apply over shimmery tangerine shadow.

ColorlabPrivateLabel.com • 1.800.790.2417

colors on in a mixed palette of lavender, aqua, chartreuse and shimmering gold for a delicate prismatic eye.