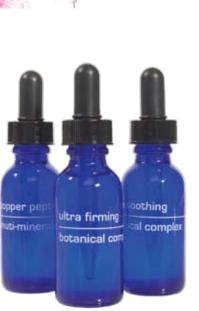

#### 2 ACTIVE FOUNDATION COMPLEXES

for the Custom Blend Foundation System. **COPPER PEPTIDE** Multi Mineral Complex, this multi mineral complex contains copper, manganese and zinc. These minerals stimulate collagen and elastin formation, diminish fine lines, firm the skin, improve skin strength, increase oxygenation and neutralize free radicals by stimulating the enzymatic function of antioxidant superoxide dismutase.

**ULTRA SOOTHING** Botanical Complex, this botanical complex contains 6 synergistic botanicals: Butcher's Broom, Hydrocotyle, Marigold, Horse Chestnut, Licorice and Hydrolyzed Yeast Protein. This combination of botanicals soothes,

reduces redness and inflammation (rosacea) and improves circulation. Ultra soothing also improves under eye darkness by up to 300% when used in concealer.

ULTRA FIRMING Botanical Complex, this botanical complex contains soy protein which provides an immediate firming and tightening 'flash' effect that will last throughout the day. The soy protein also softens and smoothes the skin giving it a more radiant appearance.