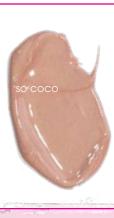

**LIP GLOSS** Colorlab's new RTW lip gloss. So Coco, (warm) honey nude, is Vitamin E infused, with a high lacquered shine.

SECISONO I OOKS

RTW products and brushes are listed In UPPERCASE ITALICS.
Custom products are listed in UPPERCASE.
Custom product formulas are listed on page 11.