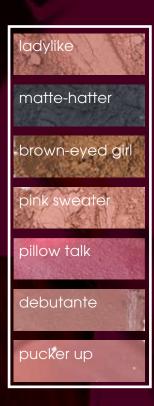

#### APPLICATION DIRECTIONS

FOUNDATION Concealer, Powder: As needed **CHEEKS** Apply PINK SWEATER BLUSH to apple of cheek with YOU'RE BLUSHING BRUSH, then blend up ckeekbone softly up to the browbone. **EYES** Apply LADYLIKE SHADOW to entire lid with DETAIL ORIENTED BRUSH. Add MATTE HATTER SHADOW to outer crease of eye, then blend on the outer 1/2 of the lower lashline with SOCKET TO ME BRUSH. Blend BROWN-EYED GIRL SHADOW from inner crease to outer crease with ALL OVER IT BRUSH. Apply BLACK/BROWN MASCARA to upper and lower lashes.

LIPS Line lips with TWIG SKETCHSTICK™. Fill lips with DEBUTANTE LIPSTICK (for deeper tone, apply PILLOW TALK LIPSTICK). Apply small amount of PUCKER UP LIP GLOSS to lips for texture.