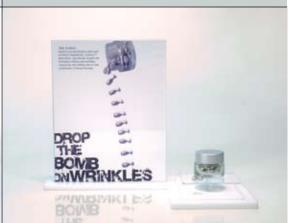

#### HIGHLIGHTER DISPLAY - TIMEBOMBS

Another great way to increase impulse sales. The same quality POP Display base used for the Highlighter display can be quickly converted to this setup by changing one template. It grabs attention and sales! For RTW & Custom.