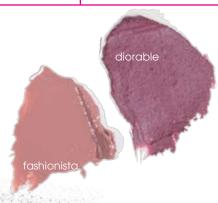

**BLUSH** Pure micronized minerals give cheeks a soft healthy flush: St. Tropez (neutral, light nude, shimmer).

**LIPSTICK** Botanically based and infused with vitamin E are two great new lipsticks: Diorable (cool, light violet mauve, sheer shiny) and Fashionista (cool, deep berry pink, smooth creamy).