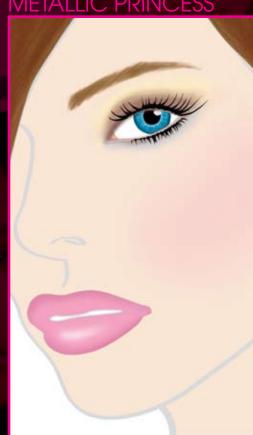

## METALLIC PRINCESS

All dressed up with somewhere to go. Holiday 2007's eyes sparkle with precious hues of azure, bronze and gold. Cheeks look fresh blushed in pink with a soft golden tinge. Lips are unforgettable in pink gold or garnet topped with sheer golden glimmer gloss for a final flourish.

#### **APPLICATION DIRECTIONS**

FOUNDATION Foundation, Concealer: As needed **POWDER** Add a light dusting of a luminous custom blend translucent powder to face after foundation and concealer for an incandescent look. CHEEKS Apply PINK DIAMOND BLUSH with YOU'RE BLUSHING BRUSH to apple of cheek and blend. EYES Apply GILDED BRONZE SHADOW to lid and crease of eye and blend with IN THE SHADOW BRUSH. Blend MOONBEAM GLITZ SHADOW on lid from very inner corner of eye to outer corner on browbone. Add PEACOCK SHADOW on lower lashline from inner to outer corner with DETAIL ORIENTED BRUSH. Line inner and outer rim of top and bottom lids with CASHMERE SKETCHSTICKTM Insert individual false eyelashes to top lashes. Add BLACK MASCARA to upper and lower lashes (two coats).

**LIPS** Line lips with *SUGARPLUM SKETCHSTICK™*. Fill lips with CINDERELLA LIPSTICK (for deeper tone, use PLUM DAZZLE LIPSTICK). Add GLASS SLIPPER LIP GLOSS to bottom of top lip and top of bottom lip for "pouty" effect.