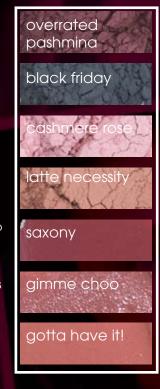

#### APPLICATION DIRECTIONS

FOUNDATION Concealer, Powder: As needed CHEEKS Apply LATTE NECESSITY BLUSH to apple of the cheek with YOU'RE BLUSHING BRUSH. Blend up cheekbone softly to brow area.

**EYES** Apply OVERRATED PASHMINA SHADOW to entire lid with DETAIL ORIENTED BRUSH. Add BLACK FRIDAY SHADOW to outer crease of eye then blend below lid with SOCKET TO ME BRUSH. Sweep CASHMERE ROSE SHADOW across the browbone with ALL OVER IT BRUSH. Line top and bottom lashlines completely with VINTAGE SKETCHSTICK™. Apply BLACK MASCARA to upper and lower lashes

**LIPS** Line lips with MAUVE SKETCHSTICK™. Fill lips with GIMME CHOO LIPSTICK (for deeper tone, apply SAXONY LIPSTICK). Apply small amount of GOTTA HAVE IT LIP GLOSS to lips for a luminous shine.