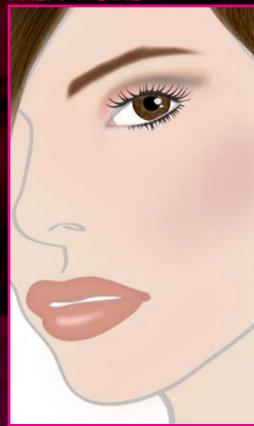

# PREPPY GIRL

Independence and confidence resound in contradictions. The sultry eye is contrasted with the pretty pink cheek. Lips can be natural and pink to keep focus on the eyes or dramatic and red for a glamorous twist. This look reflects the matte trend seen on this season's runways.

#### APPLICATION DIRECTIONS

FOUNDATION Concealer, Powder: As needed **CHEEKS** Apply PINK SWEATER BLUSH to apple of cheek with YOU'RE BLUSHING BRUSH, then blend up ckeekbone softly up to the browbone. **EYES** Apply LADYLIKE SHADOW to entire lid with DETAIL ORIENTED BRUSH. Add MATTE HATTER SHADOW to outer crease of eye, then blend on the outer 1/2 of the lower lashline with SOCKET TO ME BRUSH. Blend BROWN-EYED GIRL SHADOW from inner crease to outer crease with ALL OVER IT BRUSH. Apply BLACK/BROWN MASCARA to upper and lower lashes.

LIPS Line lips with TWIG SKETCHSTICK™. Fill lips with DEBUTANTE LIPSTICK (for deeper tone, apply PILLOW TALK LIPSTICK). Apply small amount of PUCKER UP LIP GLOSS to lips for texture.