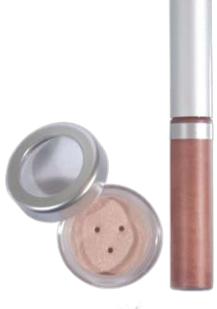

#### MONOCHROMATIC Eyeshadow & Lip.G.

Brenda Azevedo, makeup artist and owner of Just B is no stranger to monochromatic looks for her bridal clients. However, while working with a particular bride, Brenda was seeking a monochromatic eveshadow that better captured the bride's vision of her romantic look than her existing shades. She invented the eyeshadow shown above, which has since become her most popular wedding shade. As a companion to the shadow, Brenda created a lip gloss, using many of the same frosts, which she uses with Twig Sketch Stick™ and a host of other lipstick and

Formulas on page 11.

lip liner shades.

Eyeshadow Suggested Retail: \$20.00

Lip Gloss

Suggested Retail: \$22.00