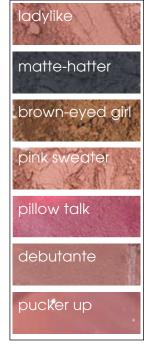

# PREPPY GIRL

Independence and confidence resound in contradictions. The sultry eye is contrasted with the pretty pink cheek. Lips can be natural and pink to keep focus on the eyes or dramatic and red for a glamorous twist. This look reflects the matte trend seen on this season's runways.

#### APPLICATION DIRECTIONS

FOUNDATION Concealer, Powder: As needed **CHEEKS** Apply PINK SWEATER BLUSH to apple of cheek with YOU'RE BLUSHING BRUSH, then blend up ckeekbone softly up to the browbone. **EYES** Apply LADYLIKE SHADOW to entire lid with DETAIL ORIENTED BRUSH. Add MATTE HATTER SHADOW to outer crease of eye, then blend on the outer 1/2 of the lower lashline with SOCKET TO ME BRUSH. Blend BROWN-EYED GIRL SHADOW from inner crease to outer crease with ALL OVER IT BRUSH. Apply BLACK/BROWN MASCARA to upper and lower lashes.

LIPS Line lips with TWIG SKETCHSTICK™. Fill lips with DEBUTANTE LIPSTICK (for deeper tone, apply PILLOW TALK LIPSTICK). Apply small amount of PUCKER UP LIP GLOSS to lips for texture.