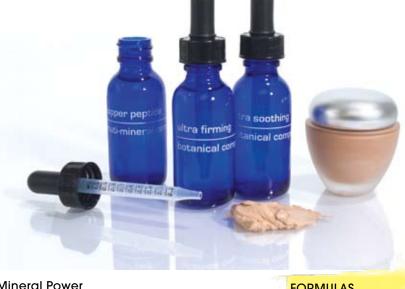

#### 2 ACTIVE FOUNDATION COMPLEXES

for the Custom Blend Foundation System. **COPPER PEPTIDE** Multi Mineral Complex, this multi mineral complex contains copper, manganese and zinc. These minerals stimulate collagen and elastin formation, diminish fine lines, firm the skin, improve skin strength, increase oxygenation and neutralize free radicals by stimulating the enzymatic function of antioxidant superoxide dismutase.

**ULTRA SOOTHING** Botanical Complex, this botanical complex contains 6 synergistic botanicals: Butcher's Broom, Hydrocotyle, Marigold, Horse Chestnut, Licorice and Hydrolyzed Yeast Protein. This combination of botanicals soothes,

reduces redness and inflammation (rosacea) and improves circulation. Ultra soothing also improves under eye darkness by up to 300% when used in concealer.

ULTRA FIRMING Botanical Complex, this botanical complex contains soy protein which provides an immediate firming and tightening 'flash' effect that will last throughout the day. The soy protein also softens and smoothes the skin giving it a more radiant appearance.