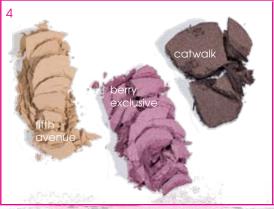

#### 4 NEW FALL RTW SHADES

Straight from the Couture Collection Great new shades from our ready-towear couture collection.

**EYESHADOWS** Velvety smooth muted metallic mineral eyeshadows made from pure micronized minerals keep eyes looking fabulous: Fifth Avenue (neutral, deep, matte mustard yellow), Berry Exclusive (cool, pink, berry shimmer), Catwalk (cool, blackened bronze).