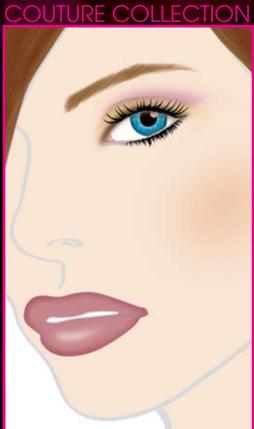

Straight from the runway comes this season's RTW look. The monochromatic face showcases the vibrant eye. Eyes are bathed with neutralized metallics while lips are kept natural with muted mauve or bright plum.

#### **APPLICATION DIRECTIONS**

**FOUNDATION** Concealer, Powder: As needed **CHEEKS** Apply *ST. TROPEZ BLUSH* to cheekbone with GIVE AND TAKE BRUSH to contour. Add to apple of cheek and blend up with YOU'RE BLUSHING BRUSH.

EYES Apply FIFTH AVENUE SHADOW to entire lid with IN THE SHADOW BRUSH. Add BERRY EXCLUSIVE shadow to outer 3/4 of crease with same brush and blend. Apply CATWALK SHADOW with the angle side of BROW WOW BRUSH thickly lining the outer 3/4 of the lid and blend on outer 1/2 of lower lashline. Line the entire top lid and outer 3/4 of lower lashline with MINK SKETCHSTICKTM. Apply BLACK/BROWN MASCARA to upper and lower

**LIPS** Line lips with *TULIP SKETCHSTICK™*. Apply DIORABLE LIPSTICK to lips (for deeper tone, apply FASHIONISTA LIPSTICK). Add SO COCO LIP GLOSS to lips for shine.