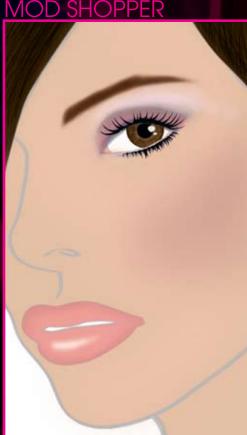

## MOD SHOPPER

Classic beauty meets fashion forward. Pale pinks and neutrals paired with wine reds and soft charcoal create a complementary look that flatters any complexion. The mix of vintage and contemporary shades create a visage that is modern, but not trendy; elegant, but not stuffy.

#### APPLICATION DIRECTIONS

FOUNDATION Concealer, Powder: As needed CHEEKS Apply LATTE NECESSITY BLUSH to apple of the cheek with YOU'RE BLUSHING BRUSH. Blend up cheekbone softly to brow area.

**EYES** Apply OVERRATED PASHMINA SHADOW to entire lid with DETAIL ORIENTED BRUSH. Add BLACK FRIDAY SHADOW to outer crease of eye then blend below lid with SOCKET TO ME BRUSH. Sweep CASHMERE ROSE SHADOW across the browbone with ALL OVER IT BRUSH. Line top and bottom lashlines completely with VINTAGE SKETCHSTICK™. Apply BLACK MASCARA to upper and lower lashes

**LIPS** Line lips with MAUVE SKETCHSTICK™. Fill lips with GIMME CHOO LIPSTICK (for deeper tone, apply SAXONY LIPSTICK). Apply small amount of GOTTA HAVE IT LIP GLOSS to lips for a luminous shine.