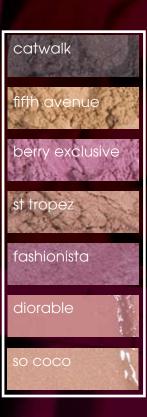

#### 4 NEW FALL RTW SHADES

Straight from the Couture Collection Great new shades from our ready-towear couture collection.

**EYESHADOWS** Velvety smooth muted metallic mineral eyeshadows made from pure micronized minerals keep eyes looking fabulous: Fifth Avenue (neutral, deep, matte mustard yellow), Berry Exclusive (cool, pink, berry shimmer), Catwalk (cool, blackened bronze).

**BLUSH** Pure micronized minerals give cheeks a soft healthy flush: St. Tropez (neutral, light nude, shimmer).

**LIPSTICK** Botanically based and infused with vitamin E are two great new lipsticks: Diorable (cool, light violet mauve, sheer shiny) and Fashionista (cool, deep berry pink, smooth creamy).

**LIP GLOSS** Colorlab's new RTW lip gloss. So Coco, (warm) honey nude, is Vitamin E infused, with a high lacquered shine.

SECISONO I OOKS

RTW products and brushes are listed In UPPERCASE ITALICS.
Custom products are listed in UPPERCASE.
Custom product formulas are listed on page 11.