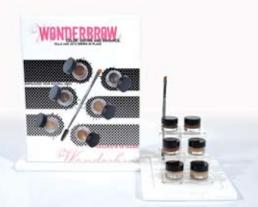

#### HIGHLIGHTER DISPLAY - WONDERBROW

This sleek, contemporary, Lucite display promotes your featured products in an easy to change design. Changeable templates highlight your product focus. For RTW & Custom. Small enough to be placed at the cash wrap to increase impulse