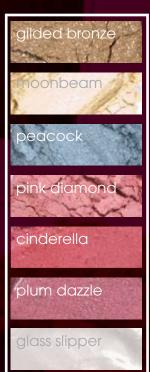

#### **APPLICATION DIRECTIONS**

FOUNDATION Foundation, Concealer: As needed **POWDER** Add a light dusting of a luminous custom blend translucent powder to face after foundation and concealer for an incandescent look. CHEEKS Apply PINK DIAMOND BLUSH with YOU'RE BLUSHING BRUSH to apple of cheek and blend. EYES Apply GILDED BRONZE SHADOW to lid and crease of eye and blend with IN THE SHADOW BRUSH. Blend MOONBEAM GLITZ SHADOW on lid from very inner corner of eye to outer corner on browbone. Add PEACOCK SHADOW on lower lashline from inner to outer corner with DETAIL ORIENTED BRUSH. Line inner and outer rim of top and bottom lids with CASHMERE SKETCHSTICKTM Insert individual false eyelashes to top lashes. Add BLACK MASCARA to upper and lower lashes (two coats).

**LIPS** Line lips with *SUGARPLUM SKETCHSTICK™*. Fill lips with CINDERELLA LIPSTICK (for deeper tone, use PLUM DAZZLE LIPSTICK). Add GLASS SLIPPER LIP GLOSS to bottom of top lip and top of bottom lip for "pouty" effect.