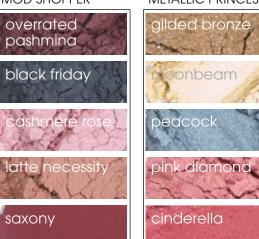

## MOD SHOPPER

Classic beauty meets fashion forward. Pale pinks and neutrals paired with wine reds and soft charcoal create a complementary look that flatters any complexion. The mix of vintage and contemporary shades create a visage that is modern, but not trendy; elegant, but not stuffy.

#### APPLICATION DIRECTIONS

FOUNDATION Concealer, Powder: As needed CHEEKS Apply LATTE NECESSITY BLUSH to apple of the cheek with YOU'RE BLUSHING BRUSH. Blend up cheekbone softly to brow area.

**EYES** Apply OVERRATED PASHMINA SHADOW to entire lid with DETAIL ORIENTED BRUSH. Add BLACK FRIDAY SHADOW to outer crease of eye then blend below lid with SOCKET TO ME BRUSH. Sweep CASHMERE ROSE SHADOW across the browbone with ALL OVER IT BRUSH. Line top and bottom lashlines completely with VINTAGE SKETCHSTICK™. Apply BLACK MASCARA to upper and lower lashes

**LIPS** Line lips with MAUVE SKETCHSTICK™. Fill lips with GIMME CHOO LIPSTICK (for deeper tone, apply SAXONY LIPSTICK). Apply small amount of GOTTA HAVE IT LIP GLOSS to lips for a luminous shine.

## METALLIC PRINCESS

All dressed up with somewhere to go. Holiday 2007's eyes sparkle with precious hues of azure, bronze and gold. Cheeks look fresh blushed in pink with a soft golden tinge. Lips are unforgettable in pink gold or garnet topped with sheer golden glimmer gloss for a final flourish.

#### **APPLICATION DIRECTIONS**

FOUNDATION Foundation, Concealer: As needed **POWDER** Add a light dusting of a luminous custom blend translucent powder to face after foundation and concealer for an incandescent look. CHEEKS Apply PINK DIAMOND BLUSH with YOU'RE BLUSHING BRUSH to apple of cheek and blend. EYES Apply GILDED BRONZE SHADOW to lid and crease of eye and blend with IN THE SHADOW BRUSH. Blend MOONBEAM GLITZ SHADOW on lid from very inner corner of eye to outer corner on browbone. Add PEACOCK SHADOW on lower lashline from inner to outer corner with DETAIL ORIENTED BRUSH. Line inner and outer rim of top and bottom lids with CASHMERE SKETCHSTICKTM Insert individual false eyelashes to top lashes. Add BLACK MASCARA to upper and lower lashes (two coats).

**LIPS** Line lips with *SUGARPLUM SKETCHSTICK™*. Fill lips with CINDERELLA LIPSTICK (for deeper tone, use PLUM DAZZLE LIPSTICK). Add GLASS SLIPPER LIP GLOSS to bottom of top lip and top of bottom lip for "pouty" effect.