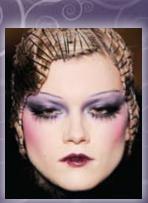

## downtown chic

### Eyes:

Apply Staying Out Late to the entire lid. Apply Afterhours to the crease and and blend. Apply Avenue Elle to the brow bone and down towards the inner eye to brighten. Line top lash line and outer half of the lower lash line with Vintage sketchstick, then smudge to soften.

### Cheeks:

Apply *Survival of the Chicest* blush to apples of cheeks and blend.

### Lips:

Eyes:

Line lips with Valentine sketchstick and apply Made in Manhattan lipstick. For more dramatic lips, apply Sassy & Single lipstick. Top with Charming lip gloss.