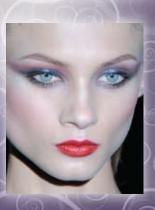

# o day in the spotlight

Making its big screen debut, fall 2009 is about getting noticed. Eyes take center stage with shimmering metallics and rich jewel tones. Lips, ever the attention seekers, are defined in bold berry or rich red. Cheeks, washed with sheer color, are content with a supporting role. Fall's look is ready for its close up!

### Eyes:

Apply SensationalEyes shadow primer to the entire eye. Apply Bronzed Ambition shadow to the entire lid. Blend Plum Envy from the center of the lid out and halfway up into the crease in a sideways V shape. Line the upper lid with Midnight sketchstick. Using the No Time Line brush and Stuck on You, apply a line of Plum Envy on top of the Midnight sketchstick. Highlight the brow bone with Princess.

### Cheeks:

Apply *Camera Ready* blush to the apples of the cheeks and blend.

### Lips:

Line lips with *Berry* sketchstick, then apply rich red *Red Carpet* or bold berry *Starlet* lipstick and finish with metallic *Premiere* Lip Glitz for subtle glamour.

EYES Bronzed Ambition

> EYES Plum Envy