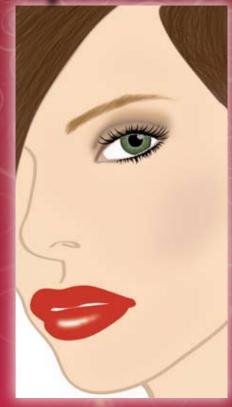

# o day in the spotlight

Making its big screen debut, fall 2009 is about getting noticed. Eyes take center stage with shimmering metallics and rich jewel tones. Lips, ever the attention seekers, are defined in bold berry or rich red. Cheeks, washed with sheer color, are content with a supporting role. Fall's look is ready for its close up!

### Eyes:

Apply SensationalEyes shadow primer to the entire eye. Apply Bronzed Ambition shadow to the entire lid. Blend Plum Envy from the center of the lid out and halfway up into the crease in a sideways V shape. Line the upper lid with Midnight sketchstick. Using the No Time Line brush and Stuck on You, apply a line of Plum Envy on top of the Midnight sketchstick. Highlight the brow bone with Princess.

### Cheeks:

Apply *Camera Ready* blush to the apples of the cheeks and blend.

### Lips:

Line lips with *Berry* sketchstick, then apply rich red *Red Carpet* or bold berry *Starlet* lipstick and finish with metallic *Premiere* Lip Glitz for subtle glamour.

EYES Bronzed Ambition

> EYES Plum Envy