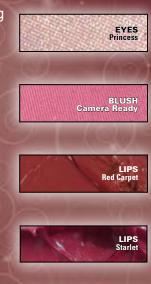

### Eyes:

Apply SensationalEyes shadow primer to the entire eye. Apply Bronzed Ambition shadow to the entire lid. Blend Plum Envy from the center of the lid out and halfway up into the crease in a sideways V shape. Line the upper lid with Midnight sketchstick. Using the No Time Line brush and Stuck on You, apply a line of Plum Envy on top of the Midnight sketchstick. Highlight the brow bone with Princess.

### Cheeks:

Apply *Camera Ready* blush to the apples of the cheeks and blend.

### Lips:

Line lips with *Berry* sketchstick, then apply rich red *Red Carpet* or bold berry *Starlet* lipstick and finish with metallic *Premiere* Lip Glitz for subtle glamour.

EYES Bronzed Ambition

> EYES Plum Envy

#### Eyeshadows

ducts

Three rich, deep, velvety smooth mineral eyeshadows made from pure micronized minerals make eyes look dramatic and glamorous. 1) Princess (neutral, pale pink w/gold undertone, shimmer), 2) Bronzed Ambition (warm, golden bronze, shimmer), 3) Plum Envy (neutral, iridescent plum shimmer).

### Blush

Pure micronized minerals give cheeks a healthy flush: 4) Camera Ready (warm, rose pink, shimmer)

### Lipsticks

Botanically based and Vitamin E enriched shades: 5) Red Carpet (neutral, rich red, smooth creamy), 6) Starlet (cool, berry pink, smooth creamy)

### Lip Glitz

Sheer and infused with Vitamin E, lips shine with 7) Premiere (warm, frosted bronze, sheer)