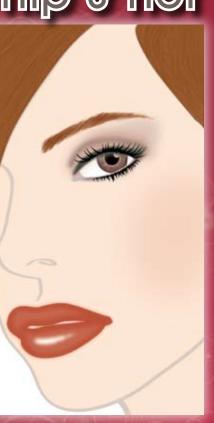

# o day in the spotlight

Making its big screen debut, fall 2009 is about getting noticed. Eyes take center stage with shimmering metallics and rich jewel tones. Lips, ever the attention seekers, are defined in bold berry or rich red. Cheeks, washed with sheer color, are content with a supporting role. Fall's look is ready for its close up!

### Eyes:

Apply SensationalEyes shadow primer to the entire eye. Apply Bronzed Ambition shadow to the entire lid. Blend Plum Envy from the center of the lid out and halfway up into the crease in a sideways V shape. Line the upper lid with Midnight sketchstick. Using the No Time Line brush and Stuck on You, apply a line of Plum Envy on top of the Midnight sketchstick. Highlight the brow bone with Princess.

### Cheeks:

Apply *Camera Ready* blush to the apples of the cheeks and blend.

### Lips:

Line lips with *Berry* sketchstick, then apply rich red *Red Carpet* or bold berry *Starlet* lipstick and finish with metallic *Premiere* Lip Glitz for subtle glamour.

EYES Bronzed Ambition

> EYES Plum Envy