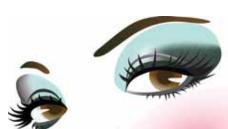

PEARL BRIGHTENER

love to

EYE BRIGHTENER

This eye-catching autumn palette in hues of green, smudged and blended to perfection, will make your eyes the center of attention.

# EYE CAND

Purple in all varieties is the color of the season and this pairing of soft lilac and violet-purple make a striking combination. Sweet meets edgy when you add graphic black eyeliner.