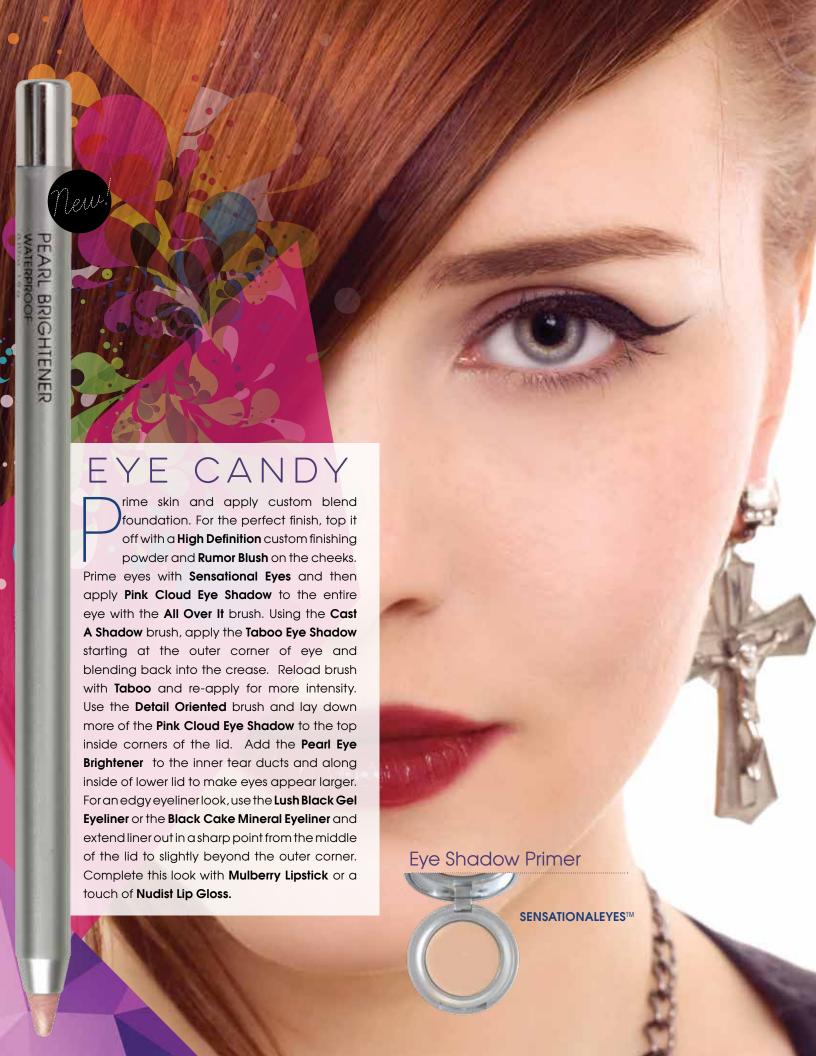

# NEW EYE BRIGHTENING PENCILS

Look bright eyed and bushy tailed, no matter how you feel! Our waterproof **Eye Brightener**pencils are pigment rich and glide on smoothly to quickly correct inner eye area darkness. Eye Brighteners can also be used on the inner moist rim for a wide eyed look. Stroke it on under the brow bone to make eyes appear larger and to define the brow line. Available in Matte or Pearl.

PEARL BRIGHTENER

love to

EYE BRIGHTENER

This eye-catching autumn palette in hues of green, smudged and blended to perfection, will make your eyes the center of attention.

# EYE CAND

Purple in all varieties is the color of the season and this pairing of soft lilac and violet-purple make a striking combination. Sweet meets edgy when you add graphic black eyeliner.