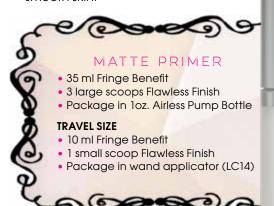

# MIX • OLOGY

By request, we have created a custom matte finish primer. Lightweight, oil free, with an ultra smooth texture, it glides onto skin leaving a velvety matte finish.

Imperfections are blurred, pores are less visible, and the appearance of fine lines and wrinkles vanish instantly. Wear alone, under or on top of foundation for silky-smooth skin.