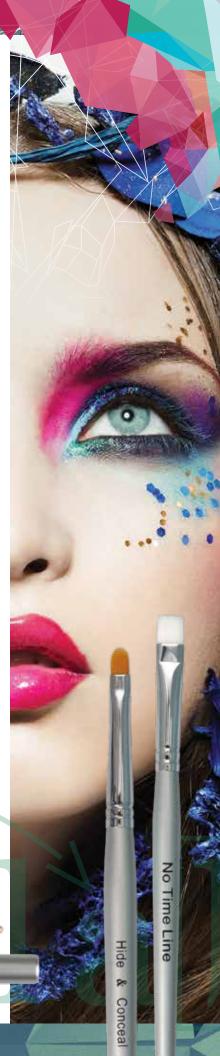

et's push the limits of color this season...

dazzling graphic eyeliners in attention
grabbing colors of TURQUOISE,
ELECTRIC BLUE, NEON RED, smoldering
EMERALD are a major trend this Fall. Classic
black eyeliner still reigns, with the newest trend of
applying liner to top and bottom lashes forming a
double wing. Don't forget the fun new trend for the
young at heart is false doll-like, double-decker lashes.

The Fall 2014-2015 palette is characterized by color. Colored eye shadows in greens, blues and purples make an eye catching winter palette, along with last season's BRONZE and neutral EARTH TONES. Beautiful metallics in shimmering GRAY, iridescent SILVER and BLUE will amp up the glam factor during the holidays. Fall lip colors range from bright RED, BERRY-PLUM, vampy oxblood to soft, barely there NUDES. Adding a bold pop of color to the face will liven up a winter wardrobe and help kiss away the winter blues.

Hints of METALLIC to splashes of ELECTRIC shadows and radiant skin are this season's must-have trends.

We have taken the catwalk and translated it into everyday makeup so it can be adapted for your clients.