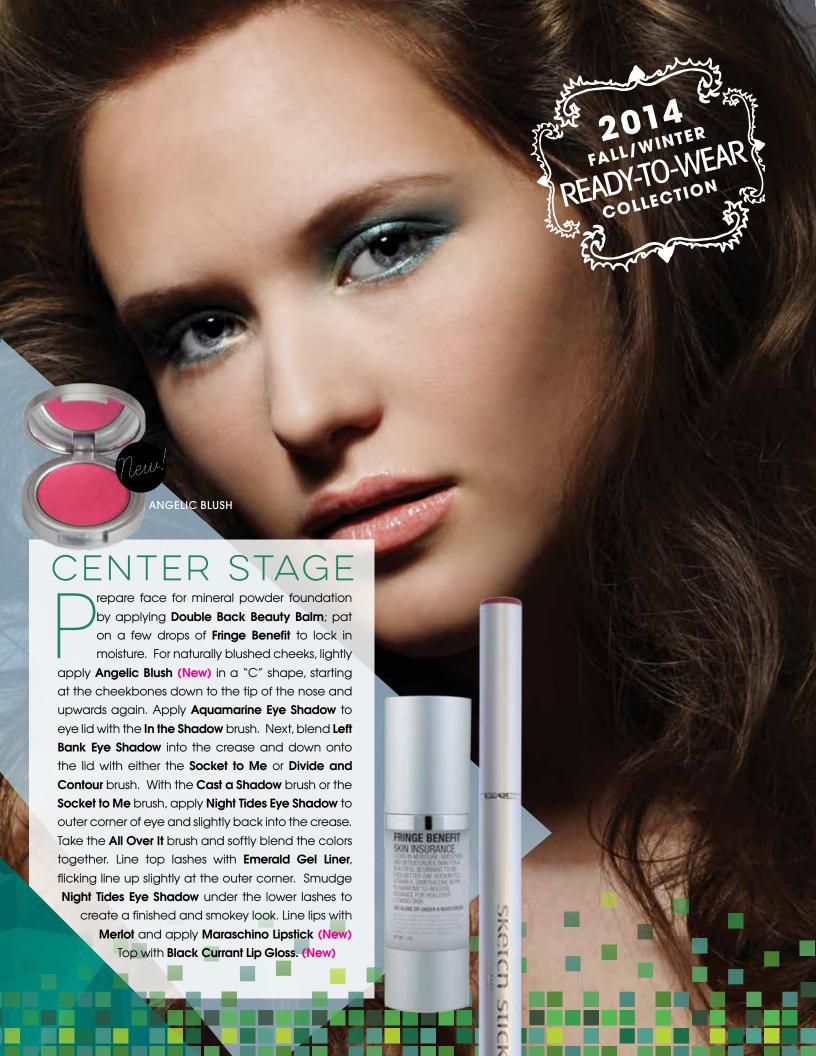

# People will stare, make it worth their while. Harry Winston

A flawless, radiant complexion will portray youth and perfection. Winter can rob skin of moisture, making skin appear dull and dehydrated. To boost skin's natural glow and restore moisture, layer products like **Daily Dose**, which contains Sodium Hyaluronate and **Fringe Benefit** to lock in moisture and provide a smooth texture for foundation.

# Blush

Lips

**AQUAMARINE** (PALE BLUE GREEN MATTE)

**ANGELIC** (SHEER BRIGHT PINK SHIMMER)

**MARASCHINO** (SHEER CHERRY RED )

**LEFT BANK** (NEUTRAL, TEAL SHIMMER)

**NIGHT TIDES** (GRAY, GREEN MATTE)

**BLACK CURRANT** (DEEP PURPLE SHIMMER)

**MERLOT** SKETCH STICK™ LIP PENCIL (CRANBERRY)