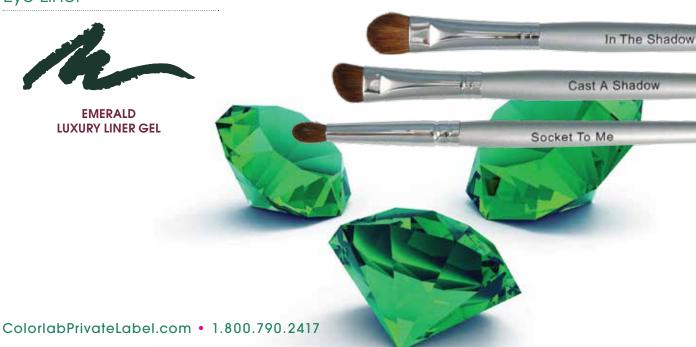

n smoothly to quickly correct inner eye area darkness. Eye Brighteners can also be used on the inner moist rim for a wide eyed look. Stroke it on under the brow bone to make eyes appear larger and to define the brow line. Available in Matte or Pearl.

PEARL BRIGHTENER

love to

EYE BRIGHTENER





This eye-catching autumn palette in hues of green, smudged and blended to perfection, will make your eyes the center of attention.

# Eye Shadows

# Blush

Lips









**AQUAMARINE** (PALE BLUE GREEN MATTE)

**ANGELIC** (SHEER BRIGHT PINK SHIMMER)

**MARASCHINO** (SHEER CHERRY RED )



**LEFT BANK** (NEUTRAL, TEAL SHIMMER)





**NIGHT TIDES** (GRAY, GREEN MATTE)



**BLACK CURRANT** (DEEP PURPLE SHIMMER)



**MERLOT** SKETCH STICK™ LIP PENCIL (CRANBERRY)

# Eye Liner



**LUXURY LINER GEL** 





# EYE CAND

Purple in all varieties is the color of the season and this pairing of soft lilac and violet-purple make a striking combination. Sweet meets edgy when you add graphic black eyeliner.

# Face



**HD FINISHING POWDER** (RTW FLAWLESS FINISH)

- ¼ tsp Moonlight Pearl
- 3/4 tsp Translucent
- 1 tsp High Definition Powder

# Blush



**RUMOR** (RTW ANGELIC)

- 3/4 tsp Light Mineral Powder
- ¼ tsp Tourmaline
- 1 tsp Fuchsia

# Lips



#### **MULBERRY** (RTW URBAN CHIC)

- Organic Base
- .50+.25 Wineberry
- .50+.25 Mahogany
- .25+.25+.125+.125 Brown
- .25+.125 Blackberry
- .25+.125 Black

# Eye Shadows



**PINK CLOUD** (RTW BABY DOLL, PRINCESS, OR INGÉNUE)

- ½+¼ tsp Alabaster
- ¼ tsp Rose Gold
- 1/8 tsp Rubellite
- 1/8 tsp Crystal
- ¼ tsp Champagne





#### **NUDIST LIP GLOSS**