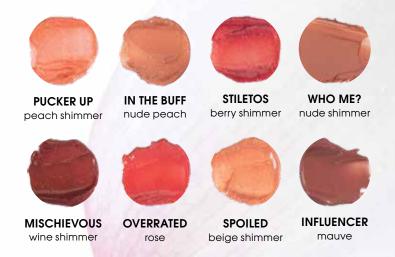

## NATURAL LIP GLOSS

#### INFUSED WITH WHITE LILY EXTRACT & EVENING PRIMROSE OIL

All natural, gluten free, paraben free lip gloss formulated with Natural and Organic ingredients to deliver the ultimate hydration. Smooth, creamy and non-sticky for semi-sheer color and sheen with a soft shiny finish. Free from harsh chemicals, parabens, synthetic fragrances, phthalates, dyes and petrochemicals.

Packed with moisturizing ingredients to protect, hydrate, nourish smooth and soothe your lips.

- Copernicia Cerifera (Carnauba) Wax, Euphorbia Cerifera (Candelilla) Wax, moisturize and smooth.
- Organic Ricinus Communis (Castor) Seed Oil, Organic Butyrospermum Parkii (Shea Butter), soothe and nourish.
- Oenothera Biennis (Evening Primrose) Oil Rich in omega-6 fatty acids and antioxidants it facilitates the healing process, reduces and calms inflammation.
- Lilium Candidum Flower Extract (White Lily) fortifies, protects, moisturizers and regenerates the skin due to the high level of saponins and polysaccharides.
- Vitamin E Non-GMO derived from Sunflowers rich in antioxidants