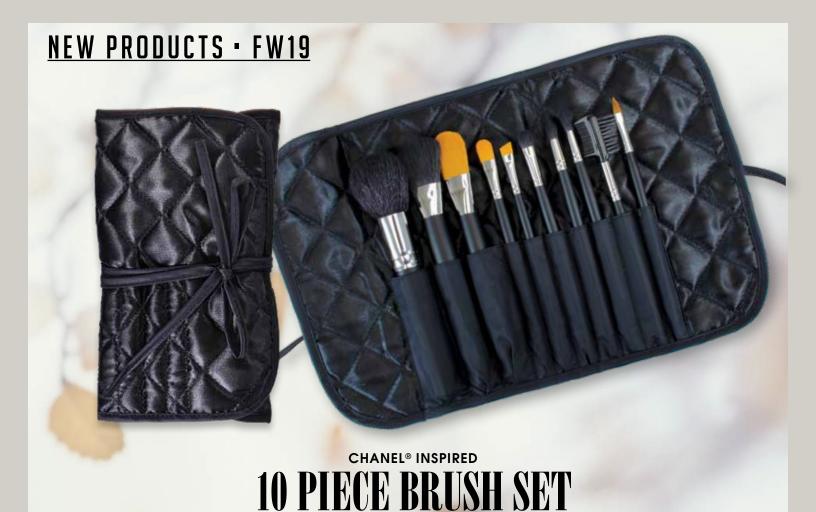

ColorlabPrivateLabel.com • 1.800.790.2417

WITH QUILTED POUCH

Beautiful brush set manufactured from the highest grade of synthetic fibers which are coveted by professional makeup artists. The luxurious soft feel of these brushes provides precision application in any medium whether, crème, liquid or powder with ultimate blend-ablity! The quilted black satin pouch houses the set of matte black handle brushes with silver ferrule.

- Jumbo Powder
- Blush/Contour
- Oval Foundation
- Concealer
- Angle Brow/Liner
- Chisel Fluff
- Precision Crease
- Blending Crease
- Brow Groomer
- Oval Lip