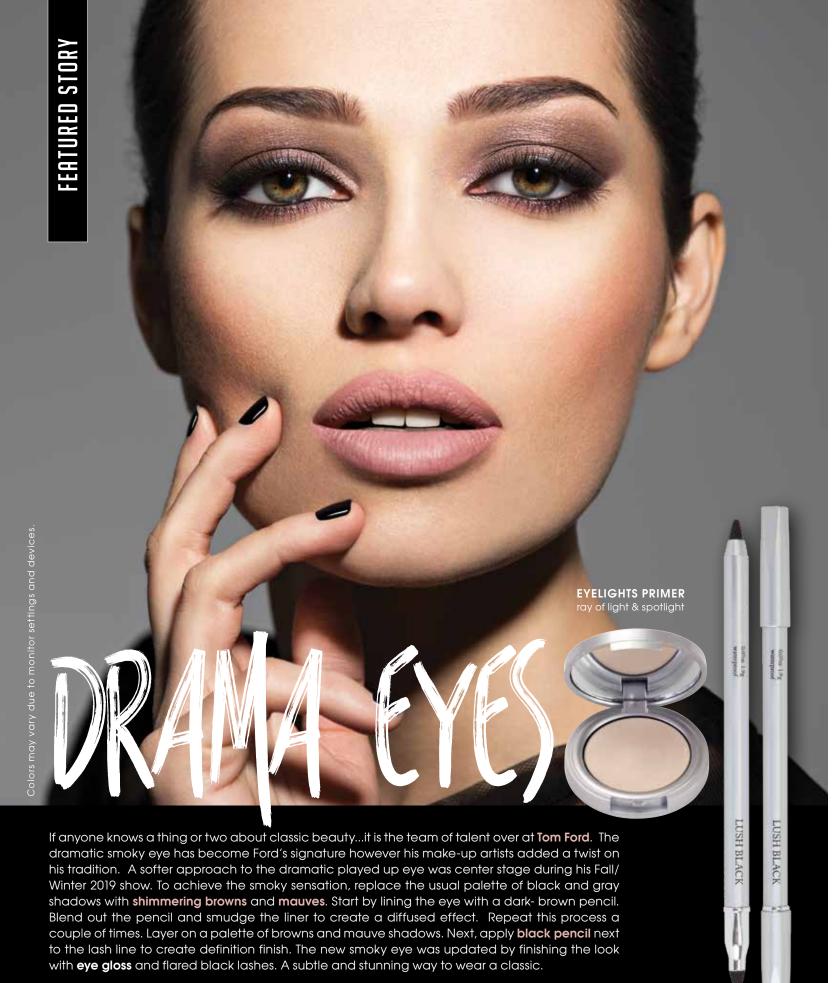

Glitter reigns again with coordinating fancy flecks falling over fuchsia and **pink** lids while **glitter eyes** were mirrored in the same shade. The eyes and lids have met their match.

Make-up artists at Tom Ford recreated the classic, elegant smoky eye with

a polished update. Layers of cream shadows placed over **brown** and mauve powders brought this timeless look into a new light. The eyes were rimmed with a heavy liner and topped off with a dollop of clear eye gloss.