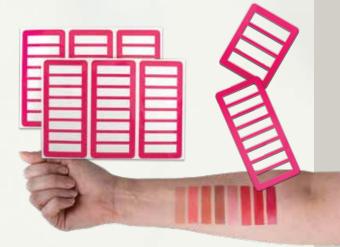

### **SWATCH IT! STENCILS**

Quick and easy method to swatch and post your shades on Instagram and Facebook. Swatch It! stencils create the perfect swatch every time. Simply remove the backing, place the swatch on your arm and apply your product. Voilà! Great way to showcase your color range. Now you can create the perfect swatch with Swatch It! Set of six. Two sizes.