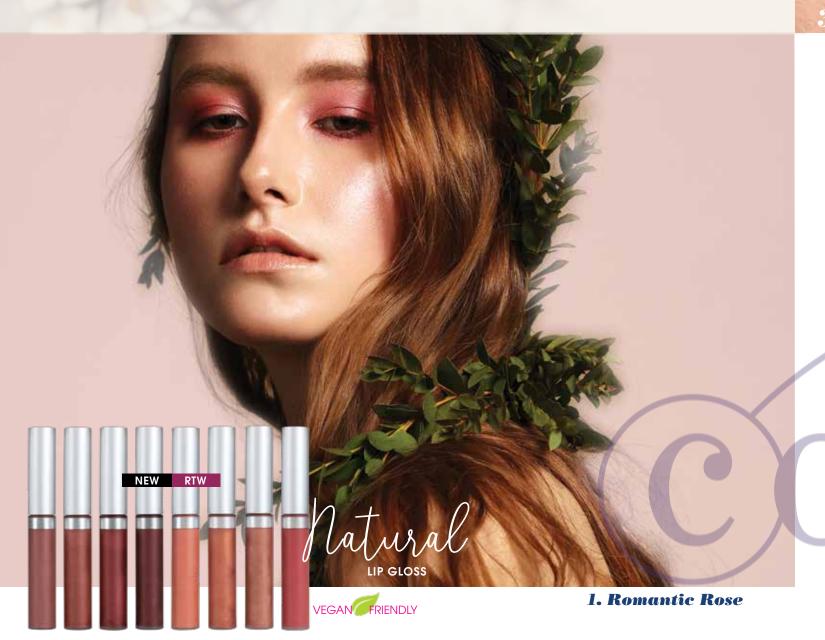

## NATURAL LIP GLOSS

#### INFUSED WITH WHITE LILY EXTRACT & EVENING PRIMROSE OIL

All natural, gluten free, paraben free lip gloss formulated with Natural and Organic ingredients to deliver the ultimate hydration. Smooth, creamy and non-sticky for semi-sheer color and sheen with a soft shiny finish. Free from harsh chemicals, parabens, synthetic fragrances, phthalates, dyes and petrochemicals.

Packed with moisturizing ingredients to protect, hydrate, nourish smooth and soothe your lips.

- Copernicia Cerifera (Carnauba) Wax, Euphorbia Cerifera (Candelilla) Wax, moisturize and smooth.
- Organic Ricinus Communis (Castor) Seed Oil, Organic Butyrospermum Parkii (Shea Butter), soothe and nourish.
- Oenothera Biennis (Evening Primrose) Oil Rich in omega-6 fatty acids and antioxidants it facilitates the healing process, reduces and calms inflammation.
- Lilium Candidum Flower Extract (White Lily) fortifies, protects, moisturizers and regenerates the skin due to the high level of saponins and polysaccharides.
- Vitamin E Non-GMO derived from Sunflowers rich in antioxidants