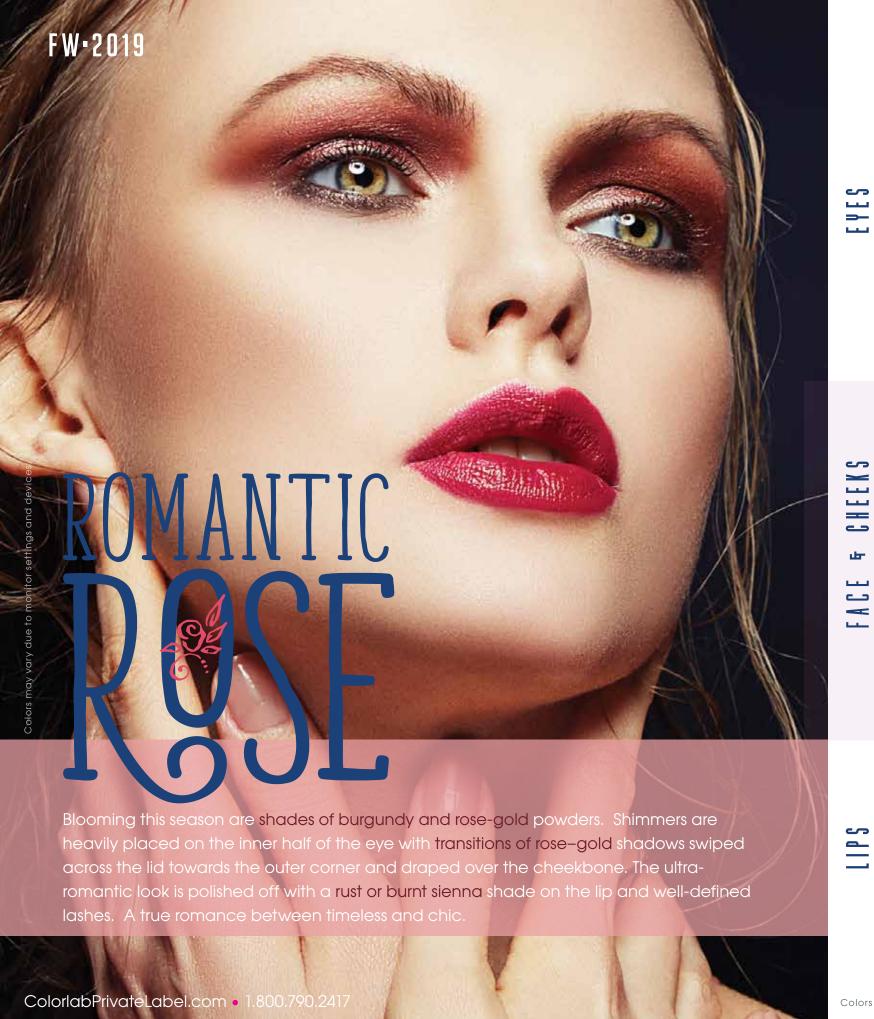

## TREND REPORT

FW-2019

As we welcome fall leaves and autumn breezes, we see a new twist on traditional beauty. From monochromatic glitter, to deep shades of sugar plums and terra cottas, this season is about updating classic beauty with a modern flair.

The **regal red** lip stamped its place on the runways this season. The longstanding statement red lip is updated in true **blue reds** and **rubies**. The red lip and dewy complexion.

Shades of rose gold and burgundy were worn beautifully together on the eyes. Deep shades of wine and burgundy were concentrated on the inner half of the eye while rose gold shadows completed the look on the outer lid. The intense colors widen the eyes and add warmth.

The catwalks have truly breathed new life into traditional, classic beauty this season. Dramatic and ultra-feminine looks equate to on-trend beauty as we head into the holiday season.