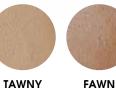

THE SHADES YOU KNOW AND LOVE!

All-Natural zinc based creamy concealer with incredible coverage that blends seamlessly into skin. Concealer layers lightly for buildable medium-to-full coverage resulting in a beautiful, luminous finish. Conceal discolorations, dark under-eye circles and other skin imperfections effortlessly. The ingredients are simple, but the performance is powerful!

APRICOT BUFF CAMEO
peachy orange extra lt. neutral lt. peach beige

**SAND**It. yellow beige

NATURAL med. beige

golden beige golden brown

Free from harsh chemicals, parabens, synthetic fragrances, phthalates, dyes and petrochemicals.