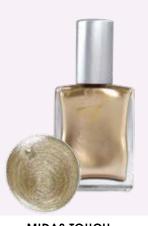

**MIDAS TOUCH** 

taupey gold metallic

DRAMA QUEEN

**FIG YOURS** red brown

SOCIALITE Crème Base

.50 +.25 +.25 Red Red .50 +.50 Brown .25 Ochre .25 Blackberry 125 Black

**FAIR AND SQUARE** Crème Base 3 tiny Copper Frost 4 tiny Crystal Frost 2 small scoops Pink Gold Frost 1 small scoop Sienna Frost 6 drops Silkening Modifier 3 ml Moisture Additive