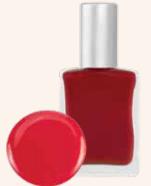

The **regal red** lip stamped its place on the runways this season. The longstanding statement red lip is updated in true **blue reds** and **rubies**. The red lip and dewy complexion.

Shades of rose gold and burgundy were worn beautifully together on the eyes. Deep shades of wine and burgundy were concentrated on the inner half of the eye while rose gold shadows completed the look on the outer lid. The intense colors widen the eyes and add warmth.