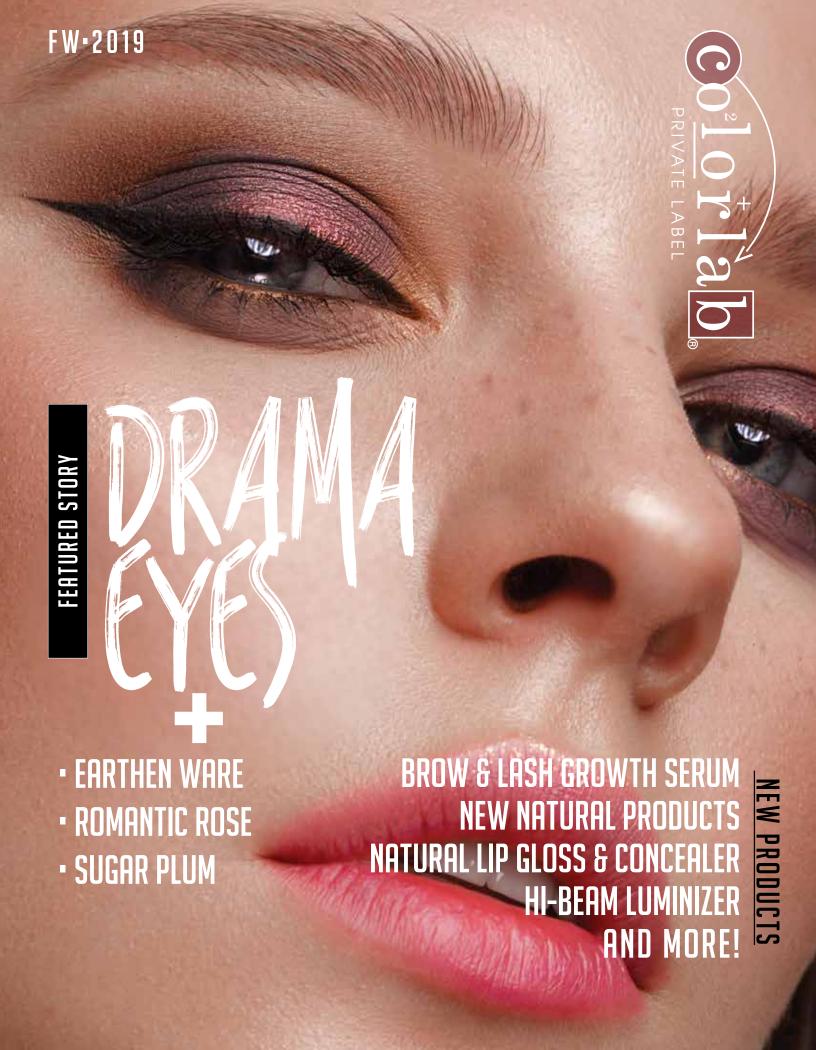

## TREND REPORT

FW-2019

As we welcome fall leaves and autumn breezes, we see a new twist on traditional beauty. From monochromatic glitter, to deep shades of sugar plums and terra cottas, this season is about updating classic beauty with a modern flair.

3. Drama Eyes

4. Earthen Ware 5. Hi-Beam Luminizers

is front and center against a flawless

NEW RTW

ith the transition of the season, make-up artists stayed true to the fresh faced, healthy glow of summer skin. Washes of monochromatic toasty terra-cottas and warm sunny shades were seen sharing the space on lids, cheeks and lips. A must have to prolong the sundrench complexion of summer.

The catwalks have truly breathed new life into traditional, classic beauty this season. Dramatic and ultra-feminine looks equate to on-trend beauty as we head into the holiday season.