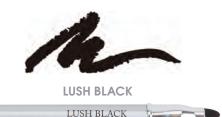

TWIG NATURAL

#### Nail Polish



CLASS ACT

BEIGE



NEXT TO NOTHING

SOFT MAUVE



LEADER OF THE PACK

BLUE GREEN





# FRAME SE REFERENCE

Alluring, soft smoky eyes wrapped in grey are still rocking the runway coupled with a sweep of soft color on cheeks and lips. Luminous skin, glistening with highlights make this look a 'show stopper'.

#### Face Primer



**HD FINISHING POWDER** (RTW REFLECTIVE POWDER W/PEPTIDES)

- ¼ tsp Moonlight Pearl
- ¾ tsp Translucent Modifier
- 1 tsp High Definition Powder

# Highlighter



**CULTURED PEARLS** (RTW SHADE OF MOONLIGHT)

- ¾ t Alabaster
- 1/4 t Crystal Frost
- 1/4 t Sand Frost
- ½ † Flawless Finish

#### Blush



**SUNDAY BRUNCH** (RTW SUNKISSED)

- ¾ † Translucent Modifier
- ½ † Flawless Finish
- ½ † Rubellite
- ¼ t Copper Frost

# Eye Liner



#### Eye Shadows



PINK CHAMPAGNE (RTW INGENUE)

- 1/8 † Rubellite
- ¼ + 1/8 † Moonlight Pearl
- ½ t Alabaster
- 2 tiny Champagne Frost
- ¼ t Sunlight Gold
- ¼ † Medium Mineral Powder



(RTW BISQUE)

- 3/4 † Medium Mineral Powder
- ½ t Light Coverage Intensifier
- 1/8 † Alabaster Mineral Powder
- 2 tiny Tourmaline



**GIRL TALK** (RTW CHABLIS)

- ½ t Champagne Frost
- 1/8 t Garnet Frost
- ½ t Translucent Modifier 2 tiny Copper Frost
- 2 small scoops Rose Quartz



#### **HIGH STRUNG** (RTW GIRL NEXT DOOR)

- Crème Base
- .25 Mahogany
- .25 + .25 Russet
- 4 tiny Gold Dust Frost
- .125 Paprika
- 3 tiny Opal Frost
- .125 + .125 Blackberry
- 4 tiny Copper Frost
- 1.0 ml Moisture Additive
- 6 drops Silkening Modifier
- .50 Body Builder



**TEASE LIP GLOSS** (RTW TEMPT ME)

- Lip Smoothie