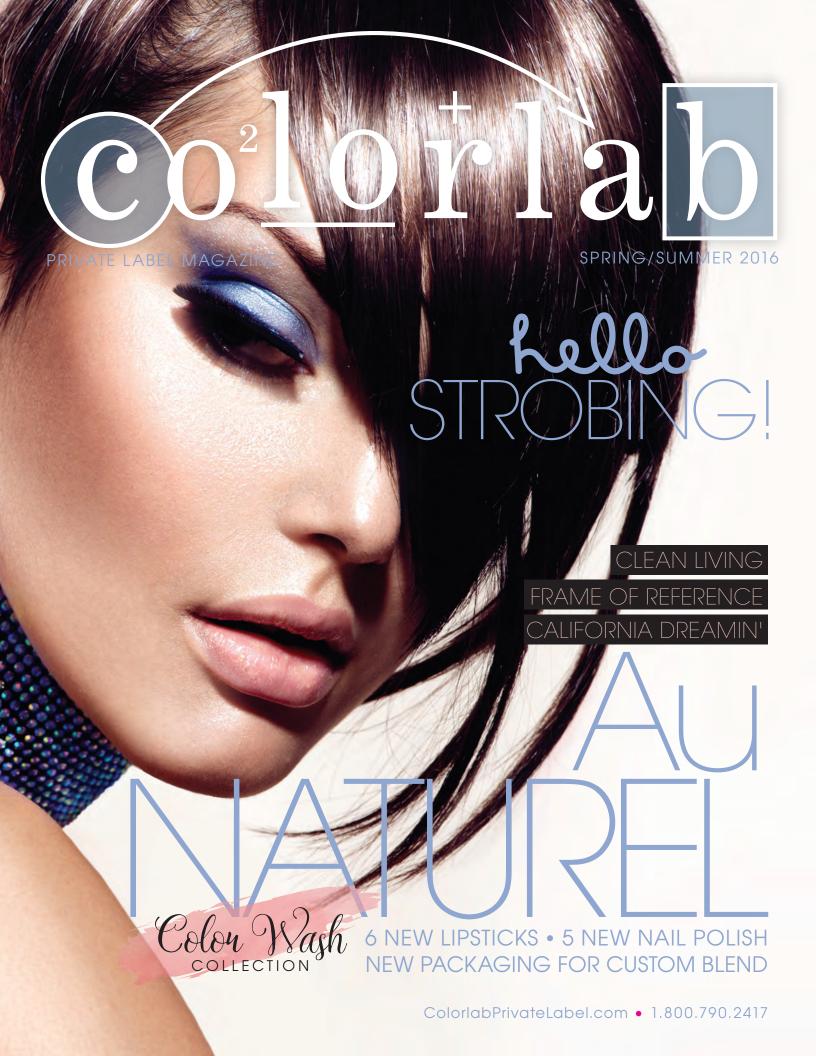

A background layer of beautiful soft, dewy, luminous skin coupled with a light eye, soft blush of color on cheeks and lips aligns this elegant, feminine, fresh look.

Glitzy, bejeweled face charms were shown at Givenchy. Bling was placed all over the model's face in an intricately swirled-out pattern which created a mask made from either pearls, crystals or lace. Eye embellishments of glitter and mascara studded gems added interest for those of us who dare to wear.

Colon Wash

Emphasizing the under eye only creating an imbalance and colorful blue and green shadows reminiscent of the 70's.