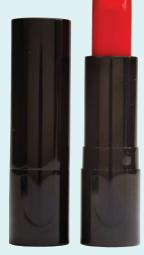

# They have arrived! Black lipstick

tubes and lip gloss wands for custom blending. The crystal clear lip gloss tube showcases the product beautifully and looks fabulous labeled or imprinted.

This new lip gloss tube gives you the ability to fill 2 lip gloss wands with one lip gloss base. Divide the lip gloss base in half if you

want to create only one lip gloss. Remember to divide your formula in half too!

All three custom blend systems now have alternate Black packaging available.

The new crystal clear lip gloss wand is also available in matte silver for those whom use matte silver packaging.