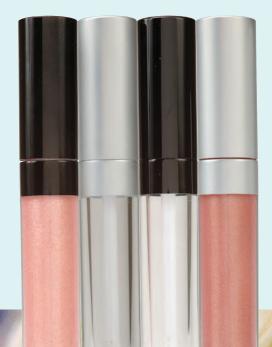

# They have arrived! Black lipstick

tubes and lip gloss wands for custom blending. The crystal clear lip gloss tube showcases the product beautifully and looks fabulous labeled or imprinted.

This new lip gloss tube gives you the ability to fill 2 lip gloss wands with one lip gloss base. Divide the lip gloss base in half if you

want to create only one lip gloss. Remember to divide your formula in half too!

All three custom blend systems now have alternate Black packaging available.

The new crystal clear lip gloss wand is also available in matte silver for those whom use matte silver packaging.