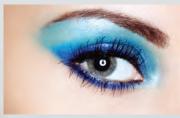

# FRAME SE REFERENCE

Alluring, soft smoky eyes wrapped in grey are still rocking the runway coupled with a sweep of soft color on cheeks and lips. Luminous skin, glistening with highlights make this look a 'show stopper'.