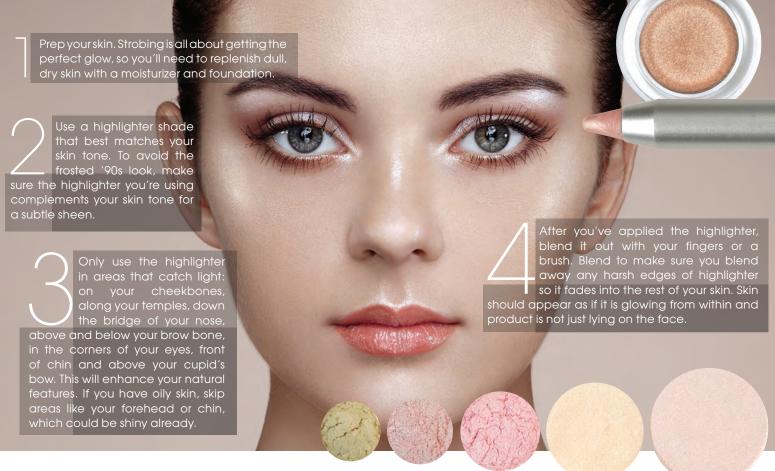

# fello-STROBING!

o, what is strobing exactly? It's a fun term for highlighting, basically. Instead of intensifying the darker areas of your face as you do with contouring (like the hollows of your cheekbones), simply highlight the areas that naturally catch the most light. This gives a dewy, youthful feel to your overall look. Strobing can be achieved by using either powders or crèmes.

## RECOMMENDED PRODUCTS FOR THE PERFECT STROBE.

#### **POWDERS**

Loose Highlight Powders: Moonlight, Candlelight, Daylight Loose Mineral Eyeshadow: Star, Ingot, Princess, Babydoll

#### PRESSED POWDERS:

Reflective Powder: Light, Medium, Tan Pressed Highlighters: Moonlight, Daylight

#### CRÈMES:

Glisten Up! Face and Body Illuminator: all shades

Beauty Fix Crème Palettes: Warm Me Up!, Cool me Down!

#### PENCILS:

Eye Brightening Pencils: Pearl or Matte

FOR CUSTOM BLEND: use our Cultured Pearls Highlighter formula

featured in FRAME OF REFERENCE. Create various shades of highlighters using

Flawless Finish in the formula as the product will flow and glow the skin.