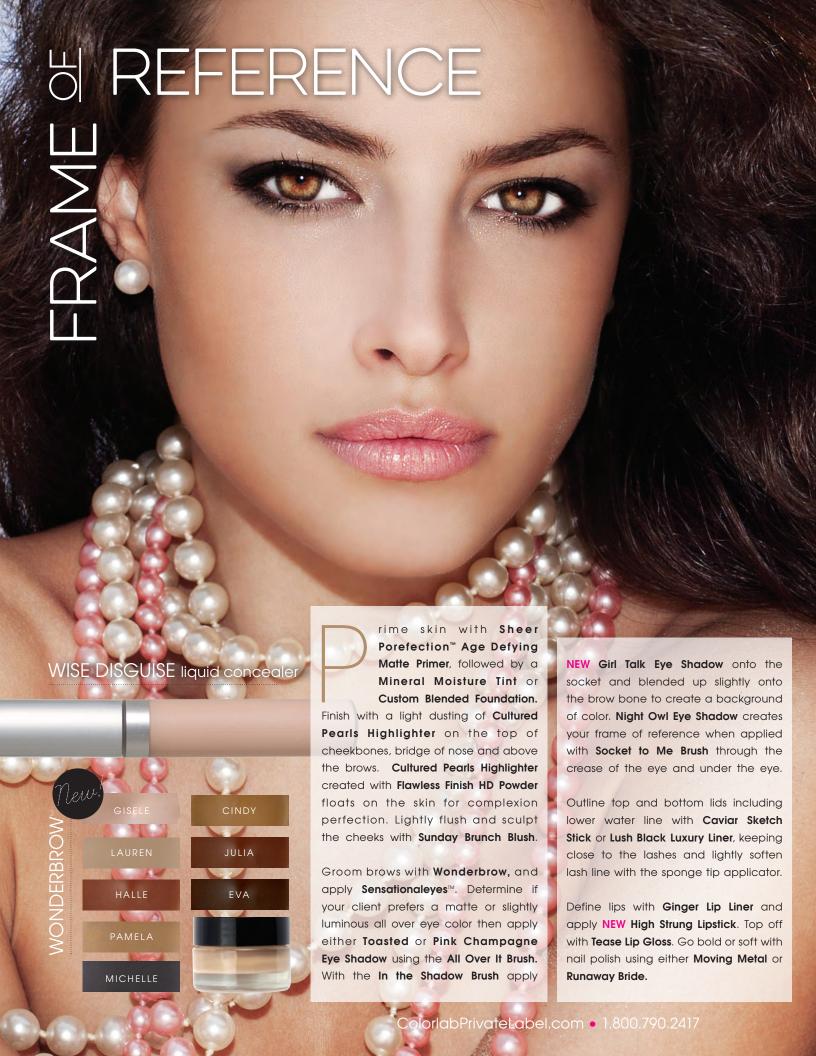

# FRAME SE REFERENCE

Alluring, soft smoky eyes wrapped in grey are still rocking the runway coupled with a sweep of soft color on cheeks and lips. Luminous skin, glistening with highlights make this look a 'show stopper'.

# Highlighter

**CULTURED PEARLS** (RTW SHADE OF MOONLIGHT)

- ¾ t Alabaster
- 1/4 t Crystal Frost
- 1/4 t Sand Frost
- ½ † Flawless Finish

#### Blush

**SUNDAY BRUNCH** (RTW SUNKISSED)

- ¾ † Translucent Modifier
- ½ † Flawless Finish
- ½ † Rubellite
- ¼ t Copper Frost

#### Eye Shadows

PINK CHAMPAGNE (RTW INGENUE)

- 1/8 † Rubellite
- ¼ + 1/8 † Moonlight Pearl
- ½ t Alabaster
- 2 tiny Champagne Frost
- ¼ t Sunlight Gold
- ¼ † Medium Mineral Powder

(RTW BISQUE)

- 3/4 † Medium Mineral Powder
- ½ t Light Coverage Intensifier
- 1/8 † Alabaster Mineral Powder
- 2 tiny Tourmaline

**GIRL TALK** (RTW CHABLIS)

- ½ t Champagne Frost
- 1/8 t Garnet Frost
- ½ t Translucent Modifier 2 tiny Copper Frost
- 2 small scoops Rose Quartz

#### **HIGH STRUNG** (RTW GIRL NEXT DOOR)

- Crème Base
- .25 Mahogany
- .25 + .25 Russet
- 4 tiny Gold Dust Frost
- .125 Paprika
- 3 tiny Opal Frost
- .125 + .125 Blackberry
- 4 tiny Copper Frost
- 1.0 ml Moisture Additive
- 6 drops Silkening Modifier
- .50 Body Builder

**TEASE LIP GLOSS** (RTW TEMPT ME)

- Lip Smoothie Base
   1 tiny Sienna Frost
- 1 tiny Garnet Frost
- 1 tiny Sand Frost

- 1 tiny Champagne Frost

# Lip Liner

**GINGER SKETCH STICK™** 

**NIGHT OWL** (RTW MYSTICAL)

- ¼ † Light Mineral Powder
- ½ † Onyx ¼ t Alabaster
- 1/8 t Bronze Frost • 1/8 t Jade
- - 1/8 † Crystal Frost 2 tiny Diamond Dust

#### **Nails**

**RUNAWAY BRIDE** WSHEER PINK

MOVING METAL SILVER SIMMER