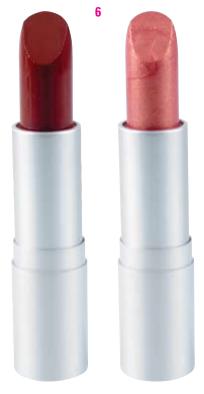

#### 6. LIPSTICK

Botanically based and vitamin E infused shades: Escapade (neutral, rich red, smooth creamy), Promiscuous (warm, golden pink shimmer, sheer shiny)

#### 7. LIP GLOSS

Sheer and infused with Vitamin E, lips shine with Not So Innocent (warm, frosted copper, sheer)