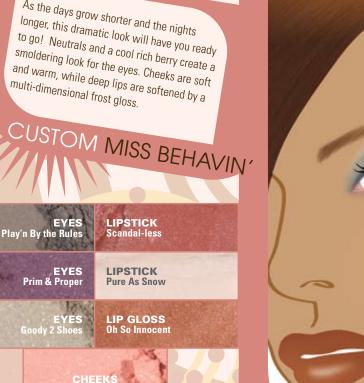

#### As the days grow shorter and the nights longer, this dramatic look will have you ready to go! Neutrals and a cool rich berry create a smoldering look for the eyes. Cheeks are soft and warm, while deep lips are softened by a multi-dimensional frost gloss.

PLAY'N BY THE RULES EYESHADOW 34 t. Onyx MP 34 t. Medium Coverage Enhancer 1 tiny scoop Gold Frost

PRIM & PROPER EYESHADOW ¼ t. Onyx MP ¾ t. Rubellite MP 1/8 t. Moonlight Pearl MP

GOODY 2 SHOES EYESHADOW 1/4 t. Moonlight Pearl MP 1/8 t. Onyx MP 1/2 t. + 1/8 t. Medium Coverage Enhancer 1/4 t. Gold Frost

#### SCANDAL-LESS LIPSTICK Butter Base

25 + .25 White .125 + .125 + .125 Peach .125 + .125 + .125 Cocoa .50 Body Builder 1 large scoop Alexandrite Frost 1 large scoop Azurite Frost 3 tiny scoops Chrysolite Frost

3 tiny scoops Twinkle Foil .20 ml Moisture Additive PURE AS SNOW LIPSTICK

Crème Base .25 Cocoa .25 + .25 + .25 + .25 Flame .50 + .25 + .25 Tangerine .125 + .125 Blackberry .25 + .25 Mahogany 1 small scoop Alexandrite Frost 5ml Moisture Additive

OH SO INNOCENT LIP GLOSS Glacé Base .25 Flame .25 Marigold 50 Body Builder 1 large scoop Champagne Frost 2 tiny scoops Alexandrite Frost 2 tiny scoops Twinkle Foil 12 drops Silkening Modifier

**TOO SWEET BLUSH** 1/2 t. Translucent Modifier MP 1/2 t. Sat. Yellow MP 3/4 t. + 1/8 t. Rubellite MP