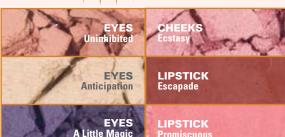

#### 4. EYESHADOWS

Four rich, velvetv smooth mineral eveshadows made from pure micronized minerals make eves look dramatic and glamorous. Uninhibited (warm, russet shimmer), Anticipation (neutral, pale amber matte), Vegas (neutral, nickel shimmer), and A Little Magic (cool, deep plum shimmer).

#### 5. BLUSH

Pure micronized minerals give cheeks a subtle flush: Ecstasy (neutral, light rose shimmer)

#### 6. LIPSTICK

Botanically based and vitamin E infused shades: Escapade (neutral, rich red, smooth creamy), Promiscuous (warm, golden pink shimmer, sheer shiny)