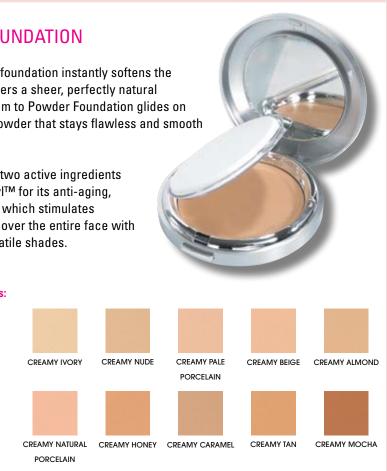

#### MINERAL CREAM TO POWDER FOUNDATION

This unique all-day coverage cream to powder foundation instantly softens the appearance of fine lines and wrinkles and delivers a sheer, perfectly natural finish. Luxurious and "buildable", Mineral Cream to Powder Foundation glides on effortlessly as a cream then turns into a silky powder that stays flawless and smooth in any environment.

Mineral Cream to Powder Foundation contains two active ingredients known for their targeted intervention: DermaxyI<sup>™</sup> for its anti-aging, wrinkle reducing effect and collagen tripeptide which stimulates collagen reproduction in the skin. Apply evenly over the entire face with the accompanying sponge. Available in 10 versatile shades.

#### If you purchase Colorlab

Your shade in Colorlab

Ivory, Cream, Pale Almond Nude Pale Porcelain Beige Almond, Pale Linen Natural Porcelain Honey, Warm Honey Caramel Clay Earth, Coffee

Pressed Mineral Foundation: Cream to Powder Foundation is: Creamy Ivory **Creamv Nude** Creamy Pale Porcelain Creamy Beige **Creamy Almond Creamy Natural Porcelain** Creamy Honey **Creamy Caramel** Creamy Tan

Creamy Mocha