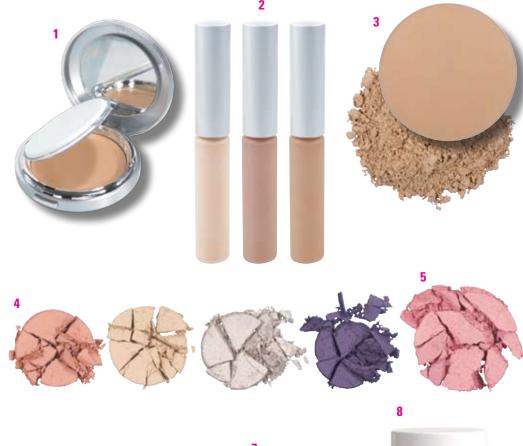

#### 1. MINERAL CREAM TO POWDER FOUNDATION

This unique all-day coverage cream to powder foundation instantly softens the appearance of fine lines and wrinkles and delivers a sheer, perfectly natural finish. Contains two active ingredients known for their targeted intervention: Dermaxyl<sup>™</sup>, and Collagen Tripeptide. Available in 10 versatile shades.

#### 2. ILLUMINATING CONCEALER

Colorlab Private Label's Illuminating Concealer has a smooth, silky texture that glides easily over skin leaving it with a dewy finish. It contains active botanical ingredients of Algae Extract, Ruscus Aculeatus Root, Centella Asiatica and Calendula Officinalis Flower to diminish under-eve dark circles and Hibiscus Esculentus to smooth wrinkles and expression lines. Available in three shades: Pure Light, Peach Light and Golden Light, Packaged in the mini wand.

#### 3. NEW MINERAL FOUNDATION SHADE

Warm Honey joins our current line of mineral foundations. Made from Colorlab's natural micronized minerals. Warm Honey (light golden tan) offers long lasting coverage with a lightweight look and feel. Warm Honey mineral foundation is available in both loose and pressed powders.

#### 4. EYESHADOWS

Four rich, velvetv smooth mineral eveshadows made from pure micronized minerals make eves look dramatic and glamorous. Uninhibited (warm, russet shimmer), Anticipation (neutral, pale amber matte), Vegas (neutral, nickel shimmer), and A Little Magic (cool, deep plum shimmer).

#### 5. BLUSH

Pure micronized minerals give cheeks a subtle flush: Ecstasy (neutral, light rose shimmer)

#### 6. LIPSTICK

Botanically based and vitamin E infused shades: Escapade (neutral, rich red, smooth creamy), Promiscuous (warm, golden pink shimmer, sheer shiny)

#### 7. LIP GLOSS

Sheer and infused with Vitamin E, lips shine with Not So Innocent (warm, frosted copper, sheer)

#### 8. LIP POLISH

Colorlab Private Label introduces Lip Polish, our newest custom blend base. Lip Polish is both beautiful and beneficial for your lips. This base contains exceptional ingredients to prepare and repair lip tissue. The active ingredient, Prickly Pear extract, conditions and restores tissue. Other nourishing ingredients include Jojoba Seed Oil and Vitamin E. Lip Polish delivers a sheer, high gloss finish without stickiness.

#### 9. MULTI-FLORAL COMPLEX

Colorlab's Multi-floral Complex, a custom lip system additive, contains extracts of Orchid and Sea Lavender for skin smoothing, anti-aging and collagen boosting. Multi-floral Complex is also naturally rich in skin nourishing minerals such as zinc, calcium, magnesium, iron and copper.