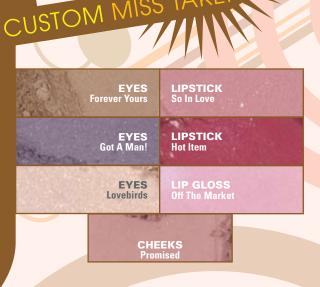

SO IN LOVE LIPSTICK Crème Base .25 Magenta 1 drop Black .25 + .25 White .25 + .25 Peach .25 + .25 Cocoa .25 +.25 + .25 + .25 Mahogany 1 large scoop Alexandrite Frost 1ml Moisture Additive 6 drops Silkening Modifier

#### HOT ITEM LIPSTICK Matte Base

.25 + .50 Red Red .25 + .25 + .25 Magenta small scoops Garnet Frost 3 tiny scoops Violet Frost 6 drops Silkening Modifier 1.5 ml Moisture Additive

#### **OFF THE MARKET LIP GLOSS** Glace Base

- .25 Body Builder 1 small scoop Opal Frost 2 tiny scoops Crystal Frost 2 drops Mahogany 1 drop Peach
- 2 drops Brown

PROMISED BLUSH 34 t. + 14 t. Translucent Modifier MP 1/2 t. Rose Quartz MP 1/8 t. + 1/8 t. Rubellite MP

LOVEBIRDS EYESHADOW 1/2 t. + 1/4 t. Alabaster MP 1/4 t. Sand Frost 1/4 t. Gold Frost 1/4 t. Champagne Frost

GOT A MAN! EYESHADOW ¾ t. + ¼ t. Amethyst MP¼ t. + 2 tiny scoops Onyx MP3 tiny scoops Azurite Frost

FOREVER YOURS EYESHADOW 1/2 t. Dark MP 1/8 t. Moonlight Pearl MP 1/8 t. Onyx MP 1/8 t. + 1/8 t. + 1/8 t. Silver Frost