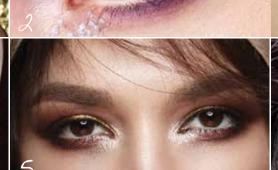

Shimmery accent shadows are neatly placed in the inner corner of the eyes creating a soft, feminine look while adding definition and brightening the face. Create your snow angel eye with shimmering **shades of silvers**, **alabasters**, and **icy white**. **Tip**: Apply with an angle brush.

EYE BRIGHTENING PENCIL

Pedril

What a pleasant surprise, colorful eyeshadows are no longer just for Spring. From pretty pastels to bold colors and sometime a combination of both are seen swirled across lids.

Colorful cat eyes with high impact hues made an appearance on runaways as did a toned-down version featuring **peaches**, **pinks** and **lavender**.

**REFLECTIVE FINISHING POWDERS:** Now available in smaller size blush compacts or 5g pans. Made with skin nourishing actives and create a soft focus and line diffusing effect. Available in Light, Medium and Tan.