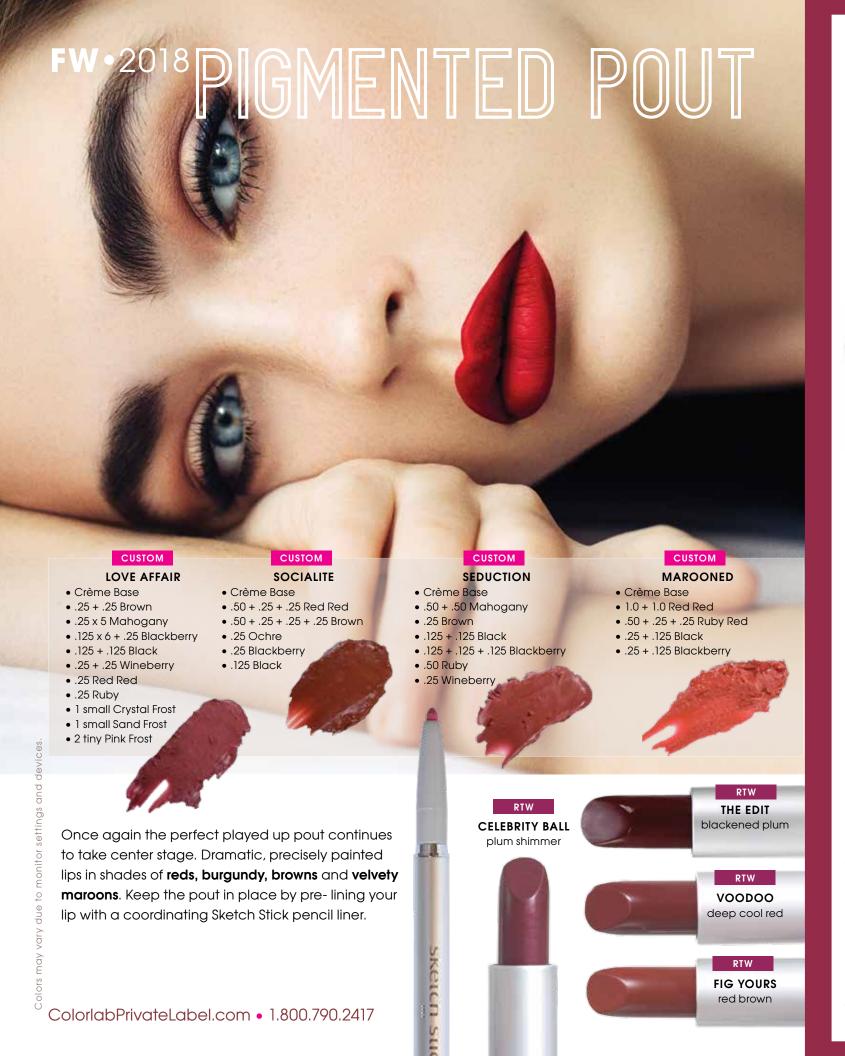

Candy Apple **Red** lips remain on the scene while the bold, pigmented pout in hues of burgundy and browns are also a staple this season.

Just in time for holidays, the eyes are lit up with soft strokes of light shimmery shadow placed delicately in the inner corners of the eyes for a flirty, fun surprise.