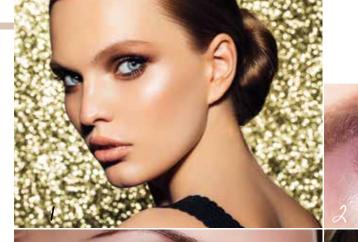

### 

rolong your summer skin with hints of sun-kissed hues. Extend your freshfaced glowing summer skin with **bronzed washes of color**. The look is inspired by fresh, natural and healthy

skin. Transform your sun-drenched skin with reflective bronzers, nude summer-like lips, bronze eyeshadows and a wash of color on the cheek.

**Fresh, dewy and shimmering** skin can be achieved with a highlighter, bronzer, or choose a moisture rich foundation to create a polished and flawless finish.

Sweeping strokes of bronzes, warm browns, coppers and peach are used to enhance the eye.

**Carame**l and **terracotta** blushers are seen fanned just below the apple of the cheek creating a natural looking finish while also adding contour.

GLISTEN UP!

NCHED Zer

JUST PEACHY BLUSH

IPST

NEW