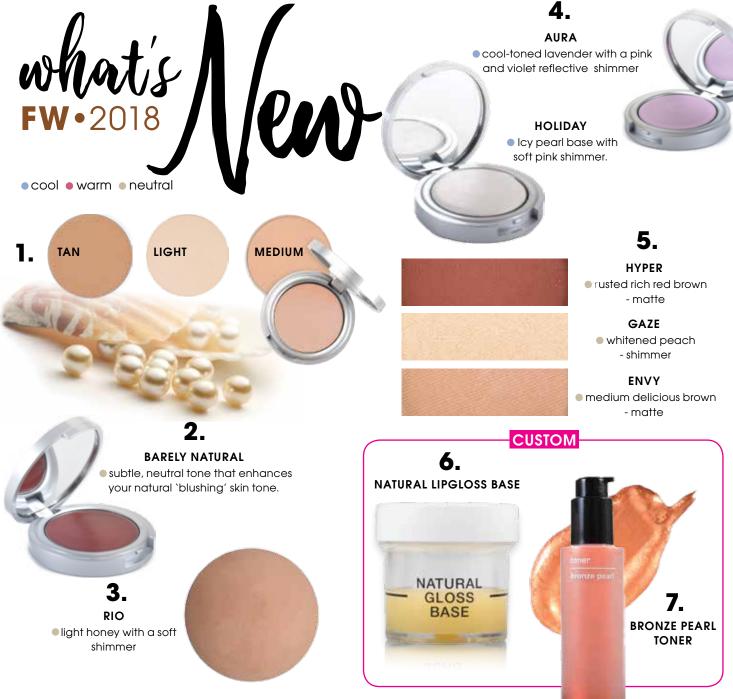

Colorful cat eyes with high impact hues made an appearance on runaways as did a toned-down version featuring **peaches**, **pinks** and **lavender**.

**REFLECTIVE FINISHING POWDERS:** Now available in smaller size blush compacts or 5g pans. Made with skin nourishing actives and create a soft focus and line diffusing effect. Available in Light, Medium and Tan.

CHEEK & LIP TINT: This sheer formula is infused with Mango Butter and Camelia Oil; it glides on easily and blends flawlessly for a flush of color.

PRESSED BRONZER: A finely-milled formula that offers buildable coverage and seamless blending adding warmth for a sun-kissed look. Perfect contour shade to chisel those cheekbones and flatter that jawline. Available in 10g Powder compact or pans only.

CRÈME LUMINIZERS are the perfect 'toppers'. Layer that highlight... from sheer to bold. Light up your skin wherever you want. Available in Blush compact or 5g pans only.

**EYESHADOWS:** Capture the trend this season with our newest members of the eyeshadow family. Delicately milled and microfine, the mineral shadows reflect light away from fine lines and add vibrancy to the eye.

### CUSTOM

NATURAL LIP GLOSS BASE: Shea Butter, Candelilla and Carnauba waxes paired with White Lily extract and Evening Primrose oil. Our plant based lip gloss protects, moisturizes, nourishes and regenerates the lips.

**PRONZE PEARL FOUNDATION TONER:** Bronze Pearl toner with illuminating golden bronze mineral pearls finishes the skin with a natural sheen. Perfect to create a golden glow or for darker skintones.