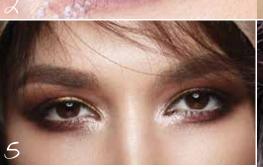

Shimmery accent shadows are neatly placed in the inner corner of the eyes creating a soft, feminine look while adding definition and brightening the face. Create your snow angel eye with shimmering **shades of silvers**, **alabasters**, and **icy white**. **Tip**: Apply with an angle brush.

EYE BRIGHTENING PENCIL

Pedril

What a pleasant surprise, colorful eyeshadows are no longer just for Spring. From pretty pastels to bold colors and sometime a combination of both are seen swirled across lids.

Colorful cat eyes with high impact hues made an appearance on runaways as did a toned-down version featuring **peaches**, **pinks** and **lavender**.

**REFLECTIVE FINISHING POWDERS:** Now available in smaller size blush compacts or 5g pans. Made with skin nourishing actives and create a soft focus and line diffusing effect. Available in Light, Medium and Tan.