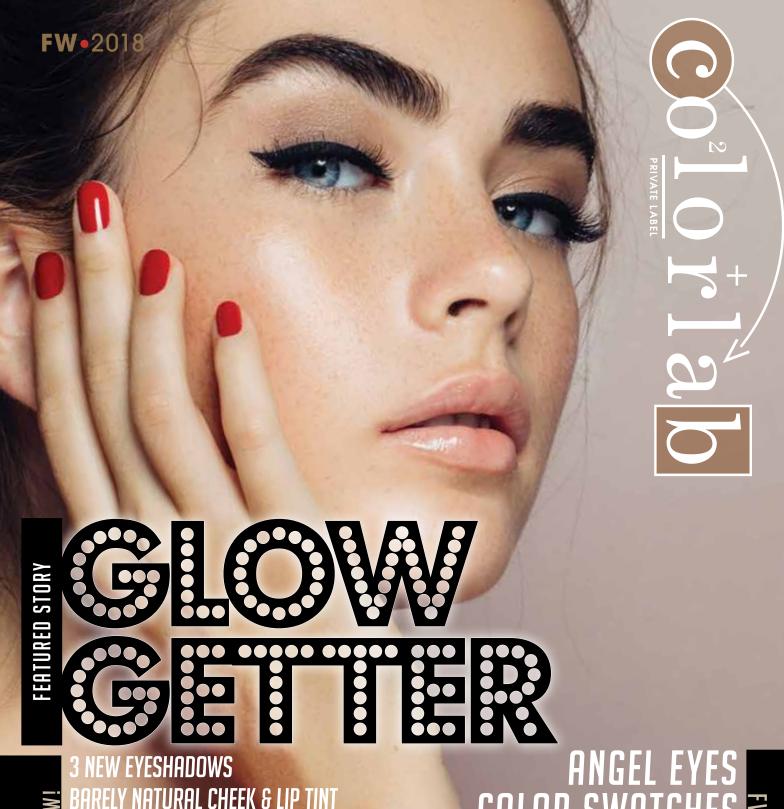

WHAT'S NEW!

3 NEW EYESHADOWS
BARELY NATURAL CHEEK & LIP TINT
RIO BRONZER
CREAM LUMINIZERS

- **CB** BRONZE PEARL TONER
- **CB** NATURAL LIP GLOSS BASE

ANGEL EYES
COLOR SWATCHES
LINE UP
NATURAL BEAUTY
PIGMENTED POUT

# TW-2018 Verter Sport

plashes of Color are the highlight of the season. Replacing the days of the "nomake up make up look", runways were reminiscent of spring shades in full bloom. Prisms of color dress up the eyes with bright graphic shadows to soft combinations of pastels. Eyes are finished off with colorful eyeliners and smoky smudged browns.

Summer skin makes an appearance by warming up the skin with sunny hues. **Bronzers**, earthy eyeshadows, warm shades of blush and nude **summer lips.** Skin appears fresh, healthy and bronzed finished off with well-groomed brows.

Candy Apple **Red** lips remain on the scene while the bold, pigmented pout in hues of burgundy and browns are also a staple this season.

Just in time for holidays, the eyes are lit up with soft strokes of light shimmery shadow placed delicately in the inner corners of the eyes for a flirty, fun surprise.

> This season promises something for everyone from a hint of color to wearable hues, soft or bold lips, and natural, healthy skin to a luminous holiday glow. just like the song... anything goes!

1. Glow Getter