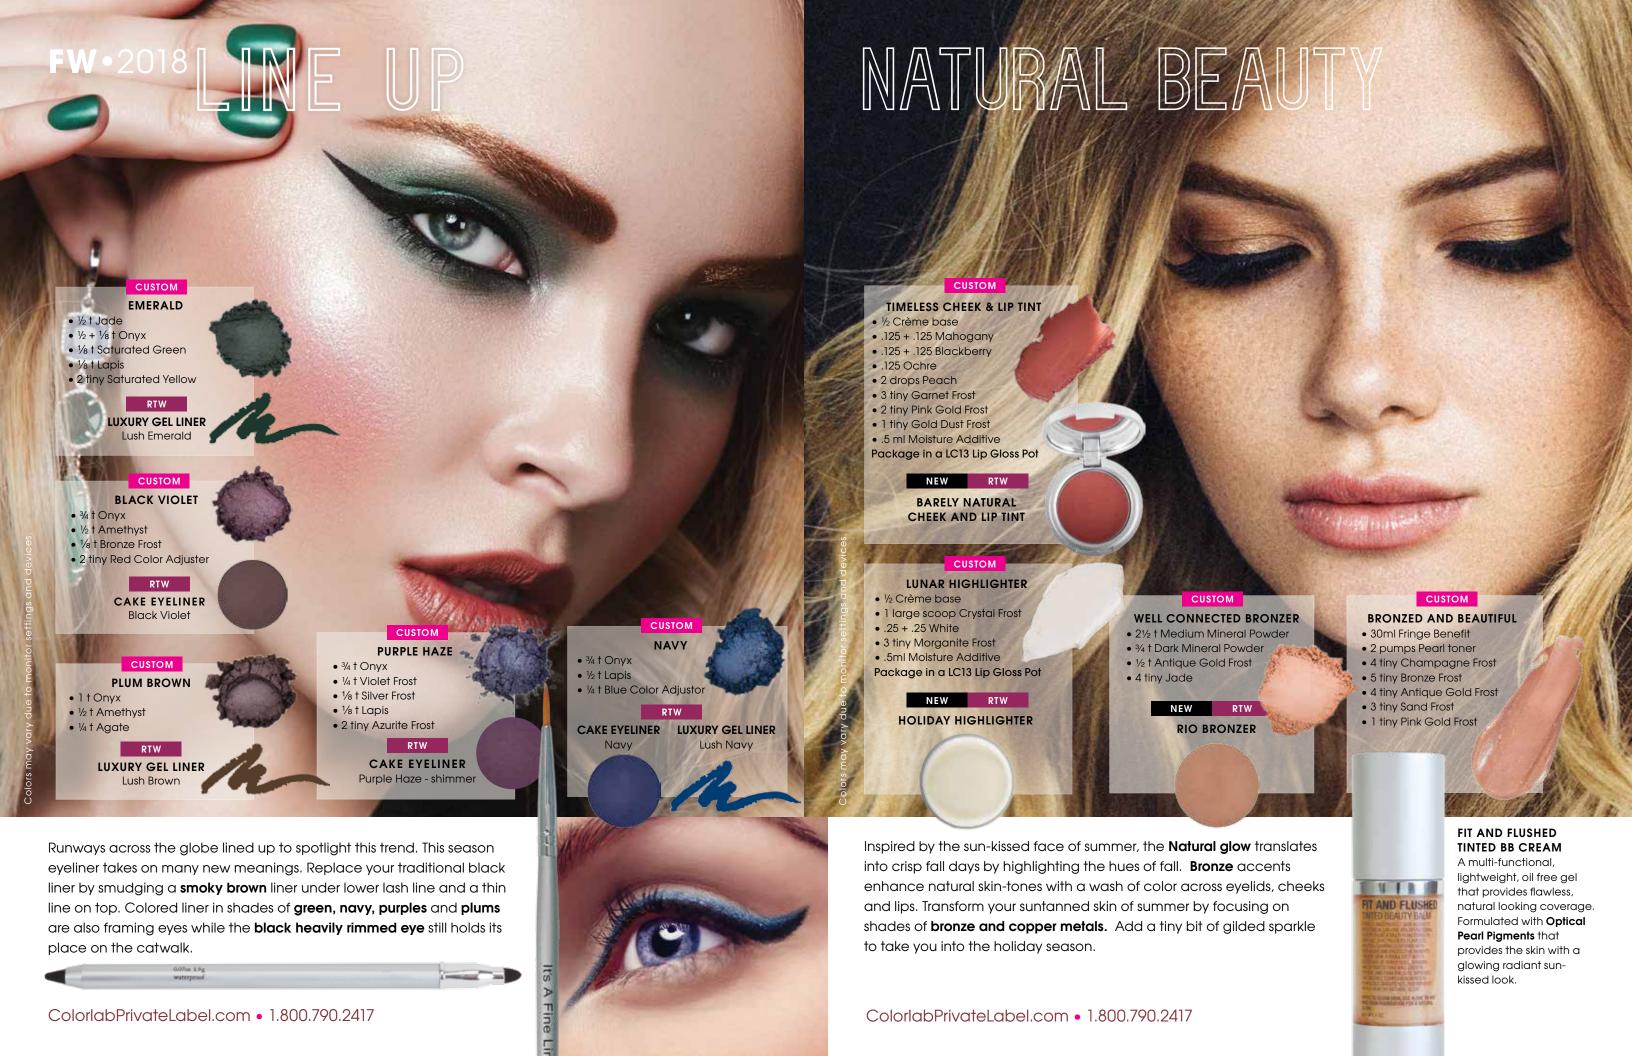

### 

rolong your summer skin with hints of sun-kissed hues. Extend your freshfaced glowing summer skin with **bronzed washes of color**. The look is inspired by fresh, natural and healthy

skin. Transform your sun-drenched skin with reflective bronzers, nude summer-like lips, bronze eyeshadows and a wash of color on the cheek.

**Fresh, dewy and shimmering** skin can be achieved with a highlighter, bronzer, or choose a moisture rich foundation to create a polished and flawless finish.

Sweeping strokes of bronzes, warm browns, coppers and peach are used to enhance the eye.

**Carame**l and **terracotta** blushers are seen fanned just below the apple of the cheek creating a natural looking finish while also adding contour.

GLISTEN UP!

NCHED Zer

JUST PEACHY BLUSH

IPST

NEW