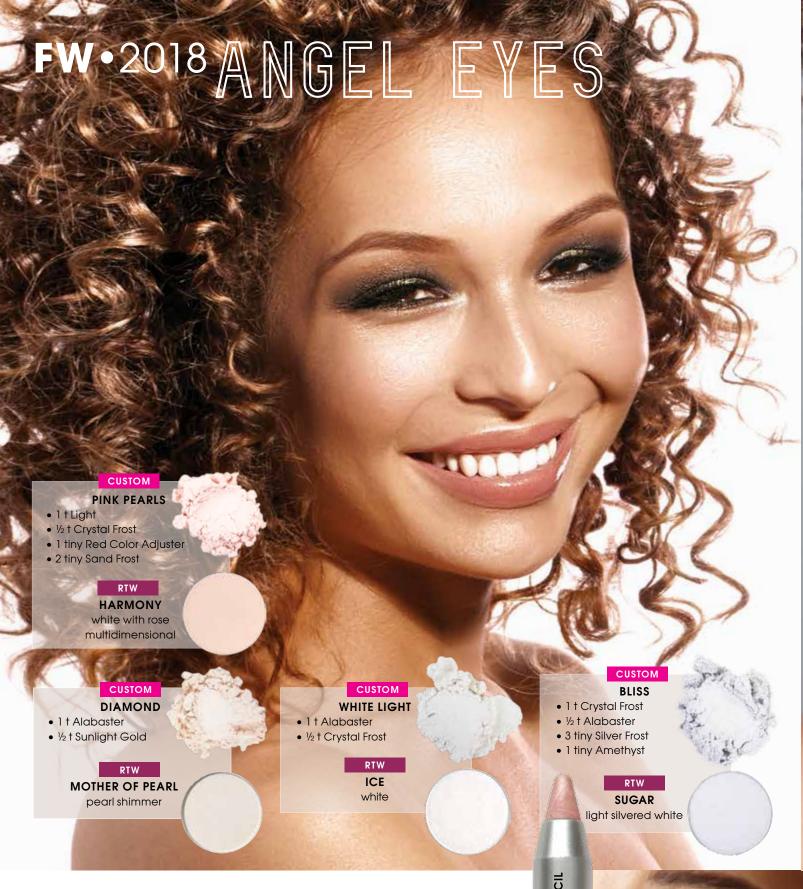

Shimmery accent shadows are neatly placed in the inner corner of the eyes creating a soft, feminine look while adding definition and brightening the face. Create your snow angel eye with shimmering **shades of silvers**, **alabasters**, and **icy white**. **Tip**: Apply with an angle brush.