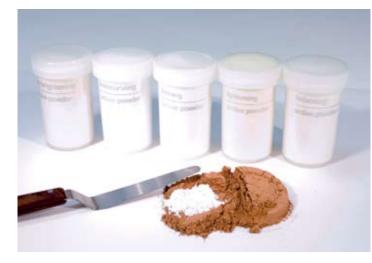

#### **DO-IT-YOURSELF** HIGHLIGHTING/ CONTOURING KIT

For clients who want to get into the "mix" themselves, this do-ityourself highlighting/contouring kit allows them to custom blend their own highlighting and contouring powders at home. The loose powders and creams can be mixed together in any combination to create new highlighting/contouring shades. Can be used anywhere on the face or body.

Mix the powders on blending sheet and then place in stackable containers. Mix creams on plastic blending sheet and then scrape into stackable containers.

formulas are listed from top to bottom in the order in which they are stacked.

PACKAGE IN: STACKABLE POTS, FA15 SUGGESTED RETAIL: \$42-58