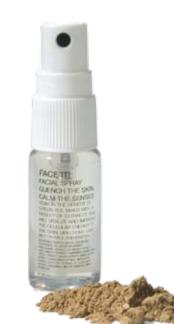

#### COLOR INTENSITY

Colorlab's Face It! facial spray transforms mineral eyeshadows and liners into intense dramatic hues. Try this out with any of your favorite shades. An added bonus is that when you apply mineral powders moist, it will boost adherence.

Spray a little Face It! on the back of your hand and slightly dampen eyeshadow brush. Dip the brush into your minerals and apply. Since the brush is only damp (not wet), you will need to re-dampen your brush periodically as needed.

This is a great way to extend your clients' existing color range. Products containing multidimensional and other frosts may even take on a new hue.