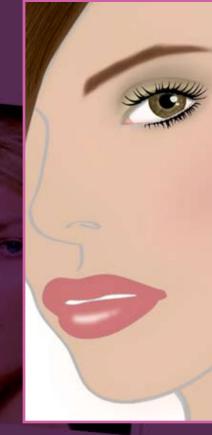

#### **APPLICATION DIRECTIONS**

FOUNDATION as needed

**POWDER** loose translucent to set foundation **CHEEKS** Apply JUST PEACHY to cheek with YOU'RE BLUSHING brush and chisel up cheekbone. EYES Apply PISTACHIO to lid with DETAIL ORIENTED brush. Add SMOLDER from center of lid to outer edge with IN THE SHADOW brush. Blend same color into crease with same brush and then halfway under eye with angle side of BROW WOW brush. Highlight brow bone with GOLDEN GODDESS using ALL OVER IT brush. Line top lid with JADED eye liner. Finish with BLACK/ BROWN AMAZING MASCARA on all lashes. Add appropriate WONDERBROW shade to brow to

LIPS Line lips with BLOSSOM lip liner. Fill in lips with ALL MINE lipstick. Add ADRENALINE RUSh gloss for