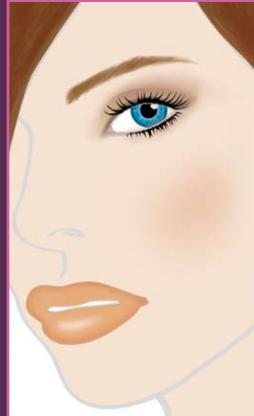

## GOLDEN GLAMOUR

Creamy neutrals lend a soft elegance to this carefree, innocent face. Slivers of silvered green dance through each piece adding wisps of whimsy. Cappuccino brown accentuates the lid while fresh bright peach gives cheeks a healthy radiance. Neutral understated lips are creamy and delicate. No sharp edges here, just soft femininity.

#### **APPLICATION DIRECTIONS**

FOUNDATION Full Coverage **CONCEALER** As needed

**POWDER** Translucent (very light application) CHEEKS Softly dust cheeks with PEACH SORBET (for a more defined look, apply more pressure along the cheek bone to bring out the red tone of blush) with YOU'RE BLUSHING brush.

EYES Apply CLARITY to eyelid with IN THE SHADOW brush. Add VIRTUOUS to brow bone. Blend CAPPUCCINO to contour the crease with SOCKET TO ME brush. Line top and outer quarter corner with CASHMERE eye liner. Smudge liner at outer corner with opposite end of liner. Finish with BLACK AMAZING MASCARA on all lashes. Add appropriate WONDERBROW shade to brow to complete the eye.

LIPS Line and fill in lips with TWIG lip liner. Apply CAFÉ CRÈME lipstick to lips. Add MELON ICE gloss to finish.

Warmed peaches and browns to bronze and gold metallics bring new life to this neutral palette. Glimpses of golden shine highlight the eyes and lips. Muted mauve softens the eye and adds contrast in both hue and finish. Caramelized coffee gives lips a sophisticated allure or, for a dramatic twist, a sheer pop of warm red on the lips transforms and emboldens this look.