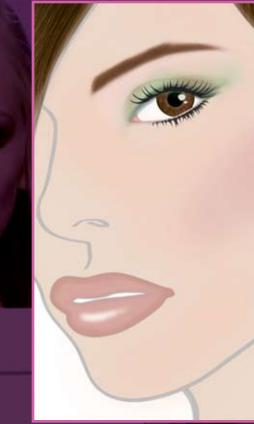

## SPRING FLING

Deep and muted spring hues bring an air of mystery and drama to Spring Fling. Rich smoky brown plays off the luscious green bringing modern intrigue to the eyes. A hint of gold on the brow bones animates the eyes while warm peach blush softens the face. A sheer cool berry kiss of color leaves lips fetching and flirty.

**CONCEALER** as needed complete the eye. shine.

radi

shimmering rose

butterscotch

Spring's essence is captured in this playful, yet delicate palette. Muted green opens the eyes to shed spring's light while golden pink highlights the brow to further accentuate the eye. The fairest pink kisses the cheeks while a fresh strawberry hue brings color to full bodied lips.

#### APPLICATION DIRECTIONS

**CONCEALER** as needed

**POWDER** Light translucent with soft luminous CHEEKS Blend BELLA/BLUSHING BERRIES into apple of cheek with YOU'RE BLUSHING brush, then lightly dust up cheekbone onto edge of forehead EYES Apply FOREST/FERN to lid and blend into crease with CAST A SHADOW brush. Blend BABY DOLL/ROSE PETAL under brow area with ALL OVER IT brush and then to the inner corner of eye with IN THE SHADOW brush. Add a touch of BAREFEET/ *IVY VINE* to center of lid with finger. Line top and half of bottom lid with MYSTICAL/RAIN STORM, STUCK ON YOU and NO TIME LINE brush. Finish with BLACK AMAZING MASCARA on top and bottom lashes. Add appropriate WONDERBROW shade to brow to complete the eye.

LIPS Line lips with TWIG lip liner. Add ALWAYS A BRIDESMAID/MAUVE MIST lipstick to lips. Add luminous to lips by adding ALONG FOR THE RIDE/ BARELY PINK gloss to top of bottom lip.