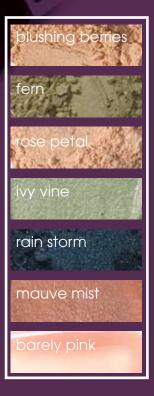

#### APPLICATION DIRECTIONS

**CONCEALER** as needed

**POWDER** Light translucent with soft luminous CHEEKS Blend BELLA/BLUSHING BERRIES into apple of cheek with YOU'RE BLUSHING brush, then lightly dust up cheekbone onto edge of forehead EYES Apply FOREST/FERN to lid and blend into crease with CAST A SHADOW brush. Blend BABY DOLL/ROSE PETAL under brow area with ALL OVER IT brush and then to the inner corner of eye with IN THE SHADOW brush. Add a touch of BAREFEET/ *IVY VINE* to center of lid with finger. Line top and half of bottom lid with MYSTICAL/RAIN STORM, STUCK ON YOU and NO TIME LINE brush. Finish with BLACK AMAZING MASCARA on top and bottom lashes. Add appropriate WONDERBROW shade to brow to complete the eye.

LIPS Line lips with TWIG lip liner. Add ALWAYS A BRIDESMAID/MAUVE MIST lipstick to lips. Add luminous to lips by adding ALONG FOR THE RIDE/ BARELY PINK gloss to top of bottom lip.