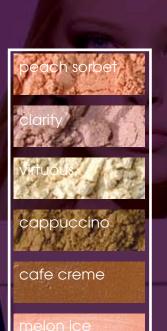

#### **APPLICATION DIRECTIONS**

FOUNDATION Full Coverage **CONCEALER** As needed

**POWDER** Translucent (very light application) CHEEKS Softly dust cheeks with PEACH SORBET (for a more defined look, apply more pressure along the cheek bone to bring out the red tone of blush) with YOU'RE BLUSHING brush.

EYES Apply CLARITY to eyelid with IN THE SHADOW brush. Add VIRTUOUS to brow bone. Blend CAPPUCCINO to contour the crease with SOCKET TO ME brush. Line top and outer quarter corner with CASHMERE eye liner. Smudge liner at outer corner with opposite end of liner. Finish with BLACK AMAZING MASCARA on all lashes. Add appropriate WONDERBROW shade to brow to complete the eye.

LIPS Line and fill in lips with TWIG lip liner. Apply CAFÉ CRÈME lipstick to lips. Add MELON ICE gloss to finish.

Warmed peaches and browns to bronze and gold metallics bring new life to this neutral palette. Glimpses of golden shine highlight the eyes and lips. Muted mauve softens the eye and adds contrast in both hue and finish. Caramelized coffee gives lips a sophisticated allure or, for a dramatic twist, a sheer pop of warm red on the lips transforms and emboldens this look.