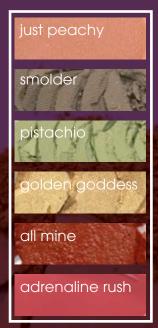

#### **APPLICATION DIRECTIONS**

FOUNDATION as needed

**POWDER** loose translucent to set foundation **CHEEKS** Apply JUST PEACHY to cheek with YOU'RE BLUSHING brush and chisel up cheekbone. EYES Apply PISTACHIO to lid with DETAIL ORIENTED brush. Add SMOLDER from center of lid to outer edge with IN THE SHADOW brush. Blend same color into crease with same brush and then halfway under eye with angle side of BROW WOW brush. Highlight brow bone with GOLDEN GODDESS using ALL OVER IT brush. Line top lid with JADED eye liner. Finish with BLACK/ BROWN AMAZING MASCARA on all lashes. Add appropriate WONDERBROW shade to brow to

LIPS Line lips with BLOSSOM lip liner. Fill in lips with ALL MINE lipstick. Add ADRENALINE RUSh gloss for