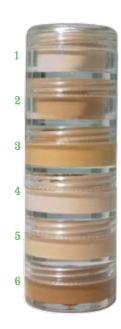

#### **DO-IT-YOURSELF** HIGHLIGHTING/ CONTOURING KIT

For clients who want to get into the "mix" themselves, this do-ityourself highlighting/contouring kit allows them to custom blend their own highlighting and contouring powders at home. The loose powders and creams can be mixed together in any combination to create new highlighting/contouring shades. Can be used anywhere on the face or body.

Mix the powders on blending sheet and then place in stackable containers. Mix creams on plastic blending sheet and then scrape into stackable containers.

formulas are listed from top to bottom in the order in which they are stacked.

PACKAGE IN: STACKABLE POTS, FA15 SUGGESTED RETAIL: \$42-58