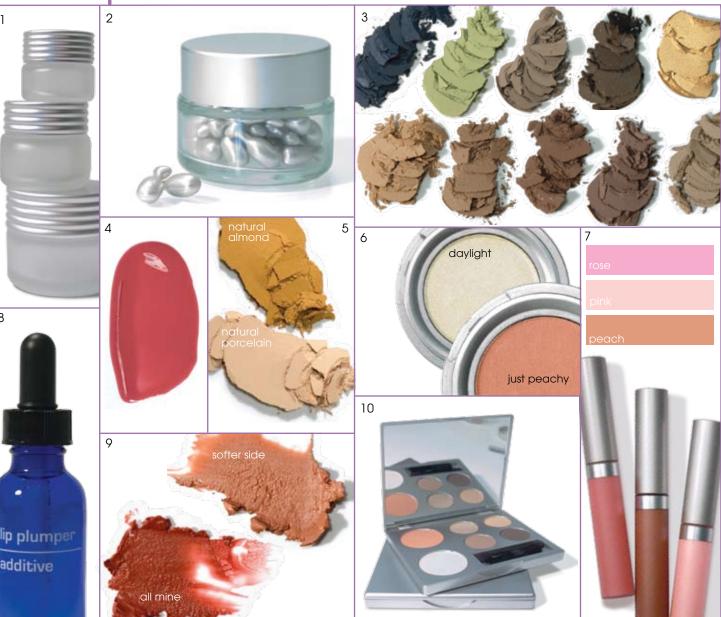

# new products A heapin' helpin' of new ready-to-wear and custom products

NEW JARS We have extended our packaging line with three beautiful new frosted jars complete with matte silver lids. Available in three sizes: 1/8 oz., 1/2 oz. and 1 oz.

2 TIME BOMBS! W/ARGIRELINE® Search out and destroy lines and wrinkles! Time Bombs! utilize a revolutionary new hexapeptide, Argireline®, coupled with glycoceramides and sphingolipids of plant origin to deliver a restorative treatment to facial skin. Argireline®, a Botox™ alternative, specifically targets the formation of lines and wrinkles caused by skin folding due to the contraction of facial muscles. Each jar contains 30 ready to use capsules that are hermetically sealed to ensure complete freshness and efficacy of the active ingredients.

3 NEW PRESSED EYESHADOWS You asked for it! 10 fabulous shades including a full range of matte brown tones to complement our existing lineup of colors. Lineup consists of 4 neutral and 3 cool brown shades in soft to deep tonal values.

4 NEW LIP GLOSS SHADE Colorlab's new RTW lip gloss shade, Adrenaline Rush. This rich rosy brown tone was a hit at Fashion Week. 5 NEW MINERAL FOUNDATION SHADES Natural

Almond and Natural Porcelain pressed mineral foundation join our current line. With these additions, all of Colorlab's mineral foundations are now available in both loose and pressed.

6 PRESSED LUMINESCENCE & BLUSH Daylight Pressed Luminescence gives your skin a delicate golden glow. The shade is a light, delicate soft gold which imparts a sophisticated golden alimmer and shimmer to the skin. Just Peachy Blush is the color of the season. It is a perfect neutral pink peach blush.

7 GET LIPPY!™ LIP PLUMPER IN PLUMPING COLOR By popular demand, we have created Get Lippy!™ In Plumping Color. Create bigger, sexier, voluptuous lips with Get Lippy!™ Now available in three tingling, plumping shades: Rose, Pink & Peach. Get Lippy!™, utilizes a natural, patented

9 NEW LIPSTICK SHADES Two new shades that capture the look and feel of the season; All Mine, a neutral sheer rose brown and Softer Side, a neutral beige.

10 REFILLABLE SILVER PALETTE Now available, our refillable silver palette. Customize your clients' ready-to-wear products by purchasing Colorlab pans only and filling this palette with their individualized seasonal look. Products can be switched out and replaced easily.