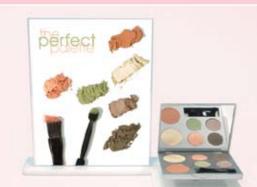

#### NEW PALETTE DISPLAY TEMPLATE

Another great way to increase sales. The same quality POP Display base used for the Highlighter display can be quickly converted to this setup by changing one template. It grabs attention and sales! For RTW. See page 3, #10 for product details

9 NEW LIPSTICK SHADES Two new shades that capture the look and feel of the season; All Mine, a neutral sheer rose brown and Softer Side, a neutral beige.

10 REFILLABLE SILVER PALETTE Now available, our refillable silver palette. Customize your clients' ready-to-wear products by purchasing Colorlab pans only and filling this palette with their individualized seasonal look. Products can be switched out and replaced easily.