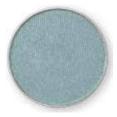

### MINERAL POWDER PRESSED EYESHADOWS

NEW SHADES Luxuriously silky pressed eye shadows glide on smoothly for long lasting crease-proof color. These 4 new shades are straight off the runway and trending now.

MIRAGE

• champagne - shimmer

MERMAID

• teal - shimmer

BRUSH WITH FAME

• golden peach - shimmer

SUNSET

• peach coral - matte