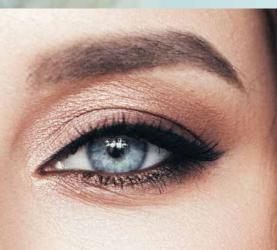

MOKE RIMMED The classic smokey eye - a runway favorite.

Gunmetal greys lay on lids with lash lines defined with ashy charcoal. Add a wash of gold in the inner corner to bring this look into the summer light. Finish off the classic look by dusting glitter over the entire lid.