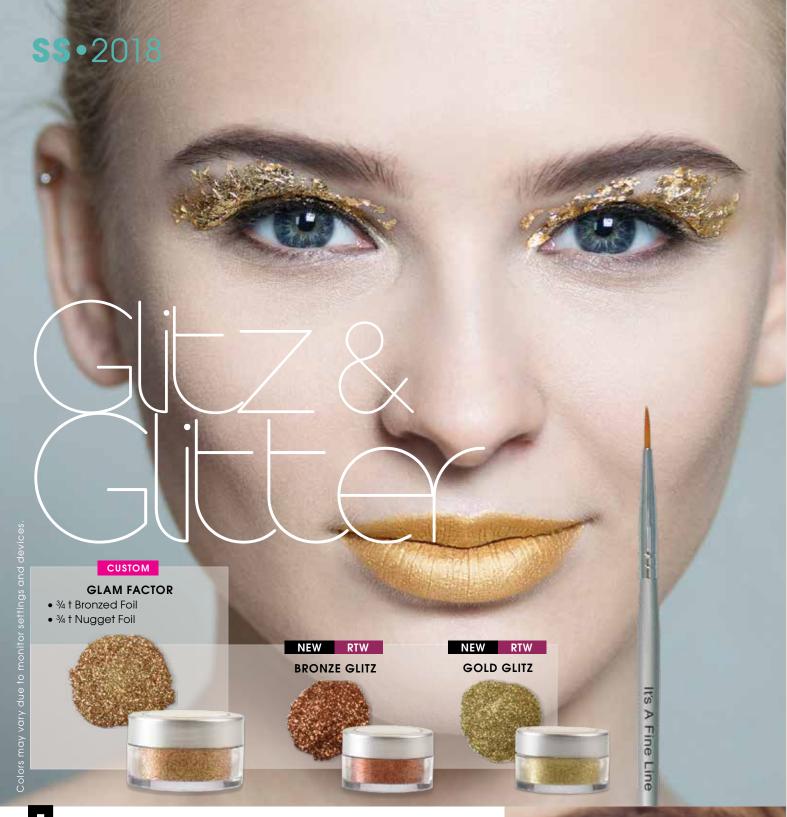

LITZ & GLITTER Yep... it's here to stay and it's not moving out of the way. Once again, we see glitter playing up the eye. Neatly sprinkled from the lash line all the way up towards the brow. Bronze and golden flecks are reflective of warm summer nights while icy cool blues soften the look. Glitter was also seen falling gracefully onto the cheek. Think Glitter Goddess!

The eyes have it with a trend to fit any comfort level. **Bright, opaque shadows**, in any shade of the rainbow, were seen sharing the lid with a combination of **vibrant sheer colors**. **Glitter**, once again, stole the show and has claimed its space near the lashes and up towards the brow. Turn the vibrant day look into an evening dreamy **smokey eye**. This classic look was brought into the light by dusting gold shadow into the corner of the eye and yeah, you guessed it... finished with a sprinkle of glitter. The scene stealer on all cat walks was the **cat eye**. Tiny wings neatly smudge on the outer corner to thick, heavily painted wings reminds us how much we love liner. Sport any variation of the **cat eye** and you will be on trend this season.