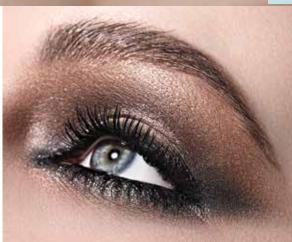

MOKE RIMMED The classic smokey eye - a runway favorite.

Gunmetal greys lay on lids with lash lines defined with ashy charcoal. Add a wash of gold in the inner corner to bring this look into the summer light. Finish off the classic look by dusting glitter over the entire lid.