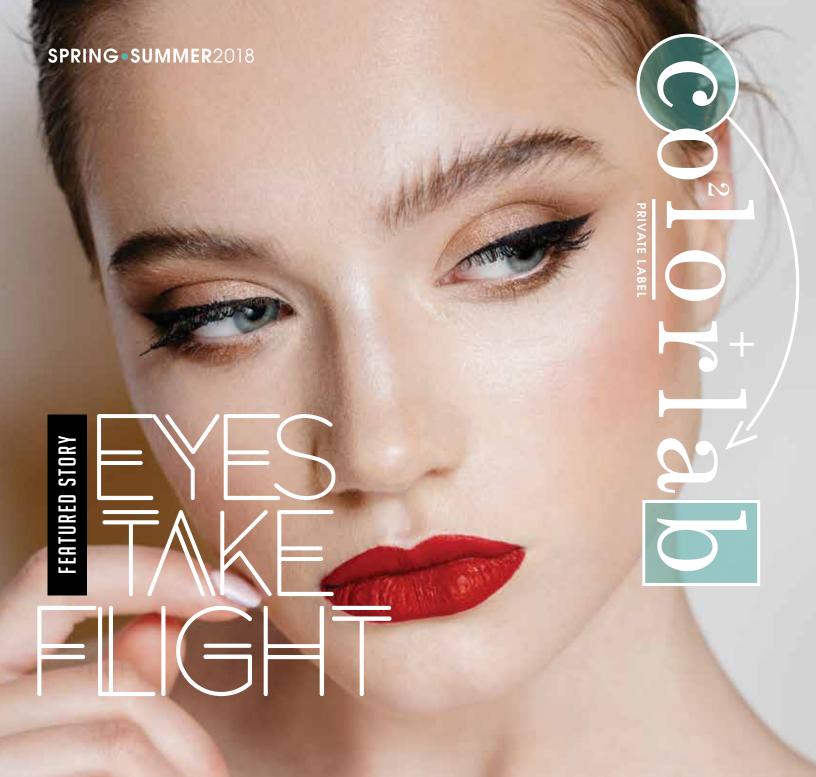

**IP DELISH/HOT LIP** Smiles make a statement this season. Lip tones range from playful pinks, rosy reds to summery corals. Soft, petal peaches to matte satin corals are a sure way to heat up your summer smooch.

**LOSSED OVER** Gloss and Glisten. Healthy, radiant, glowing skin has crossed over to the 'wet look'. Super shiny foundations and heavily glossed lids and lips are the keys to turning up the shine. Depending on skin tone, opalescent or bronzy highlighters are strobed on cheekbones, forehead and eye lids. This trend can also be mimicked with moisture–rich foundations and highlighters.

MOKE RIMMED The classic smokey eye - a runway favorite.

Gunmetal greys lay on lids with lash lines defined with ashy charcoal. Add a wash of gold in the inner corner to bring this look into the summer light. Finish off the classic look by dusting glitter over the entire lid.

AINBOW BRIGHT If its Bright, then its Right! Beaming blues, blazing yellows and dazzling greens dance playfully across the lids this season. Multi shades blend nicely together or make a statement by featuring a single bright color. Eyeliner also follows suit with strokes of color. It's kaleidoscopic color!

LITZ & GLITTER Yep... it's here to stay and it's not moving out of the way. Once again, we see glitter playing up the eye. Neatly sprinkled from the lash line all the way up towards the brow. Bronze and golden flecks are reflective of warm summer nights while icy cool blues soften the look. Glitter was also seen falling gracefully onto the cheek. Think Glitter Goddess!