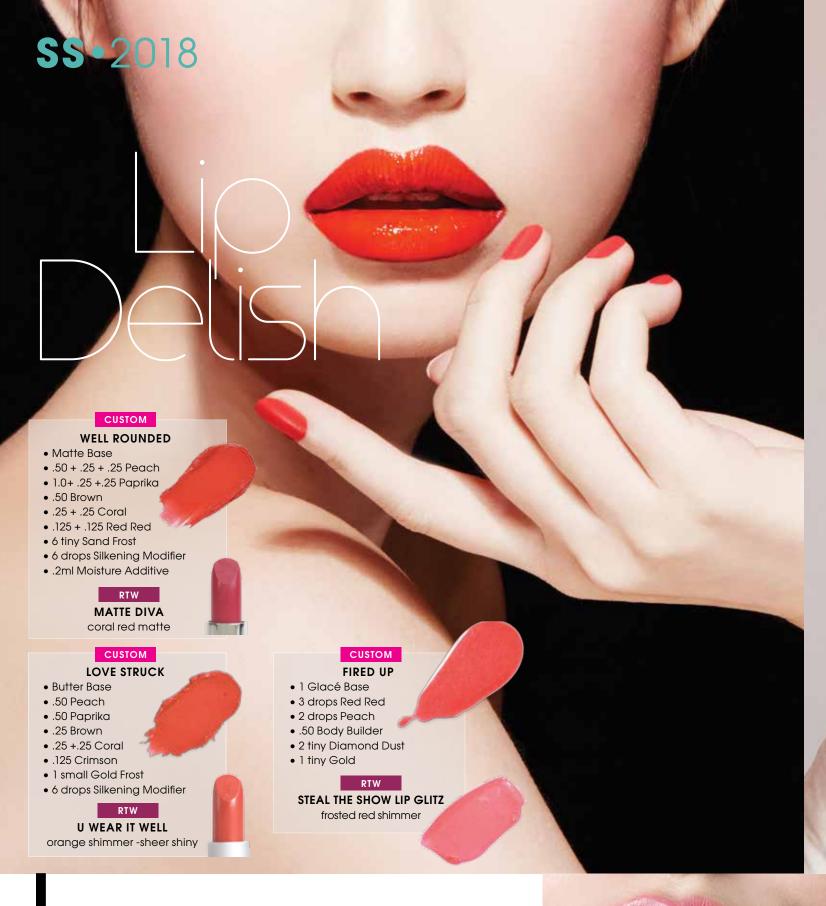

**IP DELISH/HOT LIP** Smiles make a statement this season. Lip tones range from playful pinks, rosy reds to summery corals. Soft, petal peaches to matte satin corals are a sure way to heat up your summer smooch.