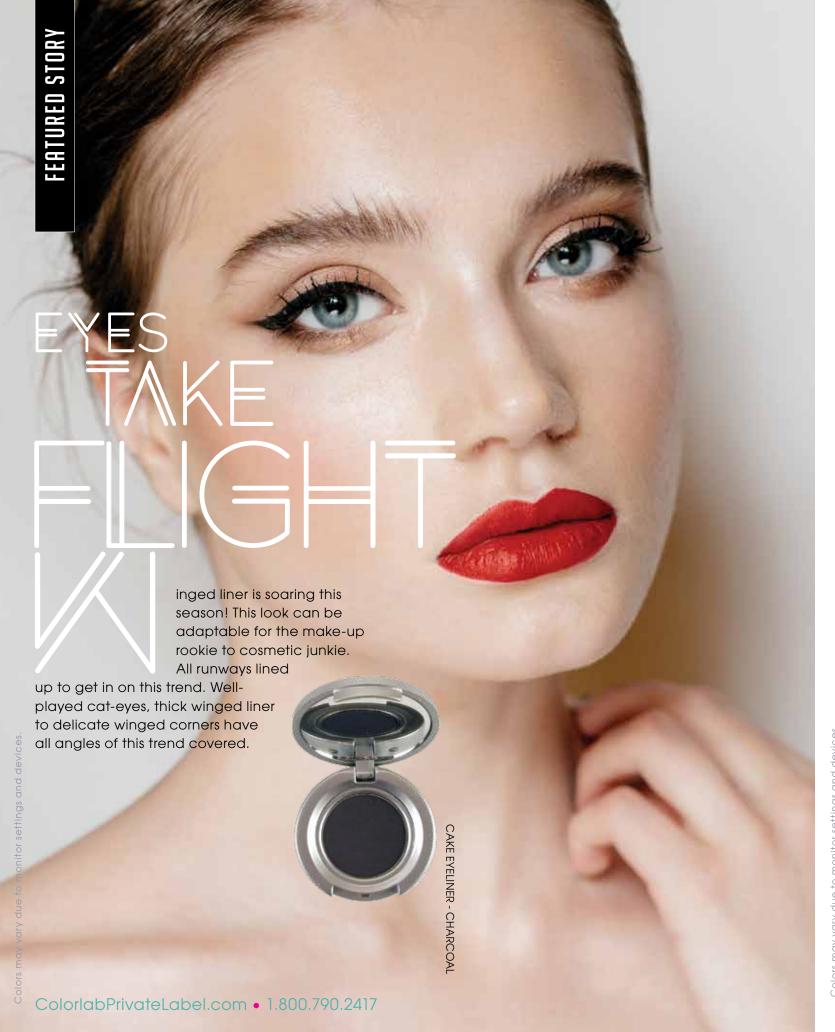

The eyes have it with a trend to fit any comfort level. **Bright, opaque shadows**, in any shade of the rainbow, were seen sharing the lid with a combination of **vibrant sheer colors**. **Glitter**, once again, stole the show and has claimed its space near the lashes and up towards the brow. Turn the vibrant day look into an evening dreamy **smokey eye**. This classic look was brought into the light by dusting gold shadow into the corner of the eye and yeah, you guessed it... finished with a sprinkle of glitter. The scene stealer on all cat walks was the **cat eye**. Tiny wings neatly smudge on the outer corner to thick, heavily painted wings reminds us how much we love liner. Sport any variation of the **cat eye** and you will be on trend this season.

The deep, bold **lip of the seasons** past lightened up in shades of **pretty pinks**, **summery corals** to **flaming hot reds**.

**Super shiny, glowing skin** was seen mincing the 'wet-look' with high shine foundations and highlights and gleaming lids and lips.

MOKE RIMMED The classic smokey eye - a runway favorite.

Gunmetal greys lay on lids with lash lines defined with ashy charcoal. Add a wash of gold in the inner corner to bring this look into the summer light. Finish off the classic look by dusting glitter over the entire lid.