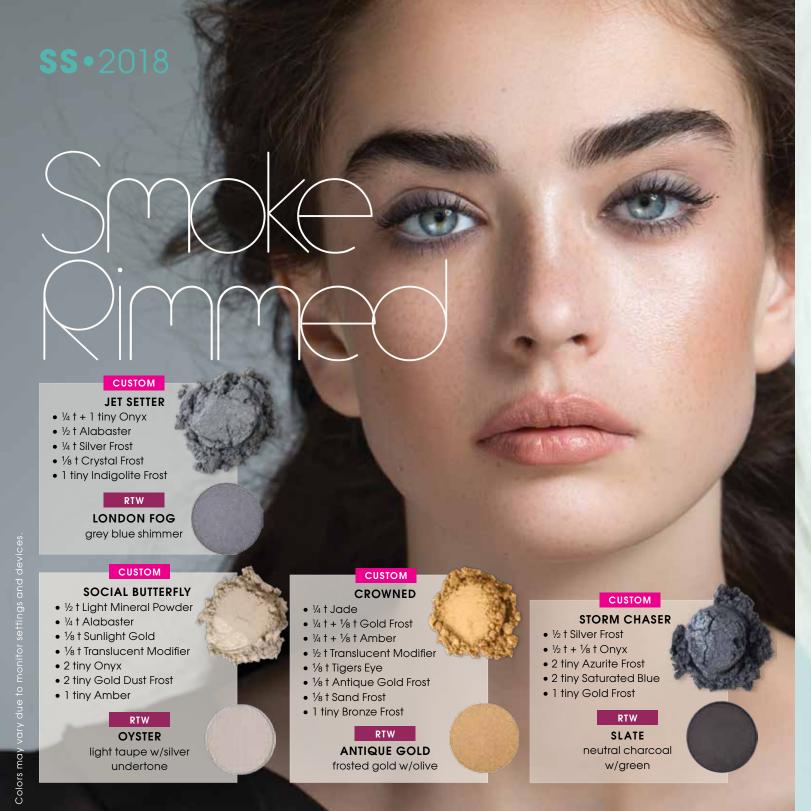

MOKE RIMMED The classic smokey eye - a runway favorite.

Gunmetal greys lay on lids with lash lines defined with ashy charcoal. Add a wash of gold in the inner corner to bring this look into the summer light. Finish off the classic look by dusting glitter over the entire lid.