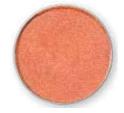

### WISE DISGUISE LIQUID CONCEALER

APRICOT

• peachy orange

NEW SHADE: We got it covered!

Apricot Wise Disguise will neutralize blue undertones under the eye and eliminate dark circles.

Great for camouflaging hyper-pigmentation, tattoos and bruises.