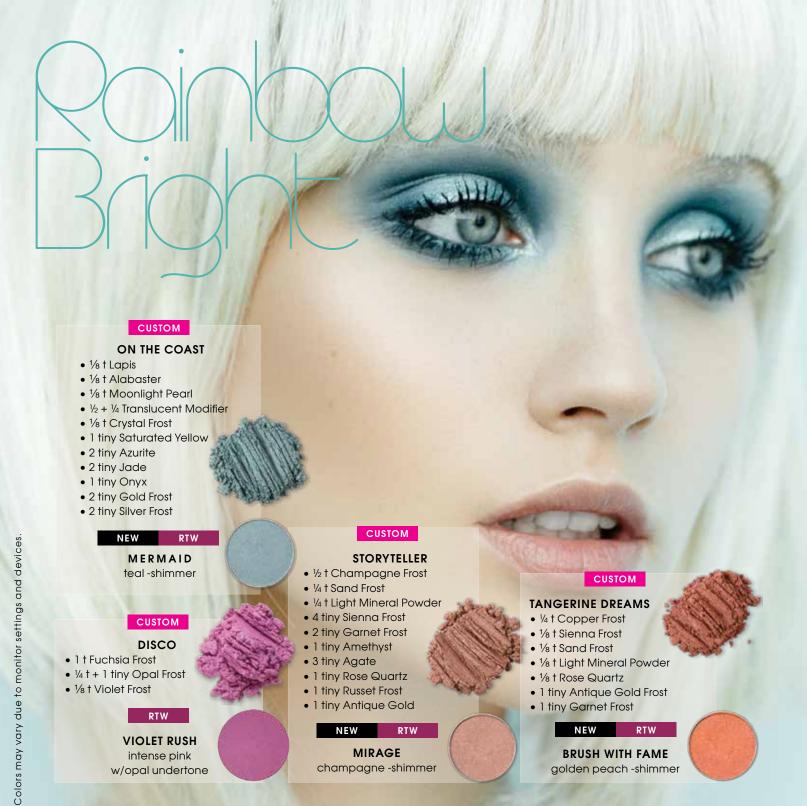

AINBOW BRIGHT If its Bright, then its Right! Beaming blues, blazing yellows and dazzling greens dance playfully across the lids this season. Multi shades blend nicely together or make a statement by featuring a single bright color. Eyeliner also follows suit with strokes of color. It's kaleidoscopic color!