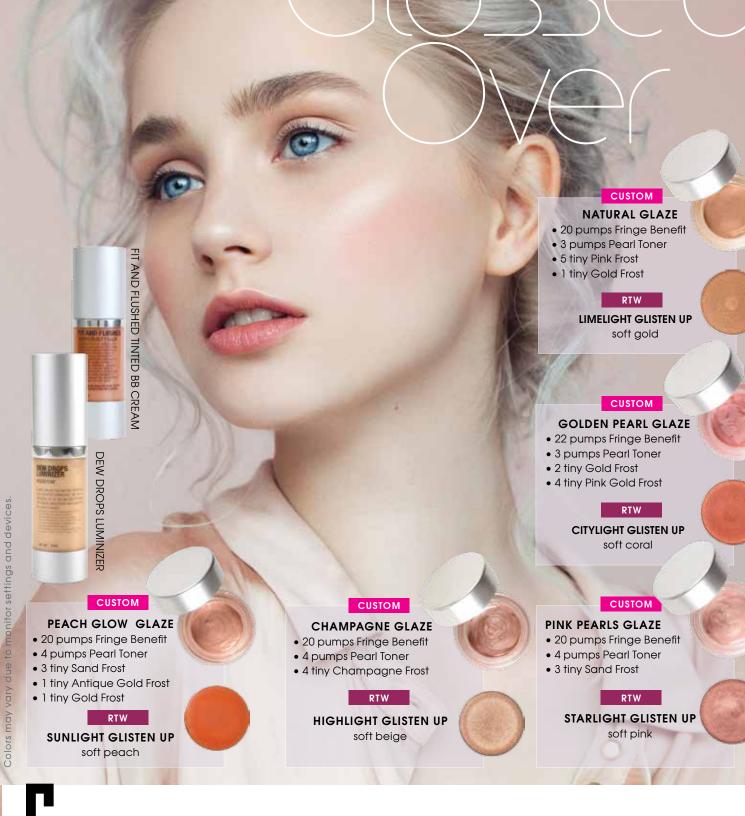

**LOSSED OVER** Gloss and Glisten. Healthy, radiant, glowing skin has crossed over to the 'wet look'. Super shiny foundations and heavily glossed lids and lips are the keys to turning up the shine. Depending on skin tone, opalescent or bronzy highlighters are strobed on cheekbones, forehead and eye lids. This trend can also be mimicked with moisture–rich foundations and highlighters.