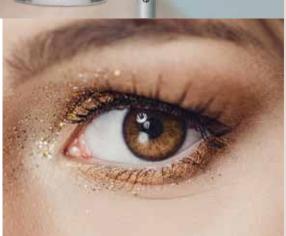

LITZ & GLITTER Yep... it's here to stay and it's not moving out of the way. Once again, we see glitter playing up the eye. Neatly sprinkled from the lash line all the way up towards the brow. Bronze and golden flecks are reflective of warm summer nights while icy cool blues soften the look. Glitter was also seen falling gracefully onto the cheek. Think Glitter Goddess!