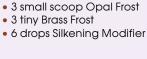

### **CUSTOM BLEND** Butter Base • .50 Body Builder

- .25 +.125 + .125 Blackberry
- .25 x 6 White • .125 x 2 Wineberry
- .125 x 3 Crimson
- 5 tiny scoops Crystal
- .125 Blueberry
- 1 sm scoop Pink Frost
- 3 tiny scoops Diamond Dust