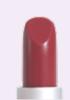

### How to Incorporate the Color Into Your Makeup Look

When it comes to makeup, the easiest way to work the **VIVA MAGENTA** into your look is to choose one feature to accentuate with the color while keeping the rest of your look somewhat neutral. Choose either a vibrant lip or eye look and use the color to draw attention. For an eye-catching look, try a pink and magenta eyeshadow look with a darker purple shade in the crease. For a statement lip, choose a bright magenta lipstick or a gloss and pair it with some highlighter for an overall more dimensional look.

For those of you who are a bit more comfortable making a statement with your makeup look, you could go for a magenta eye look and matching lips. You can even incorporate a subtle magenta blush to give your cheeks a hint of color while tying the looks together. For your eyes, do something easy but fun, like a classic magenta smoky eye, while topping it off with pair of falsies. Finally, finish off with a bright pink lip, and you are good to go!