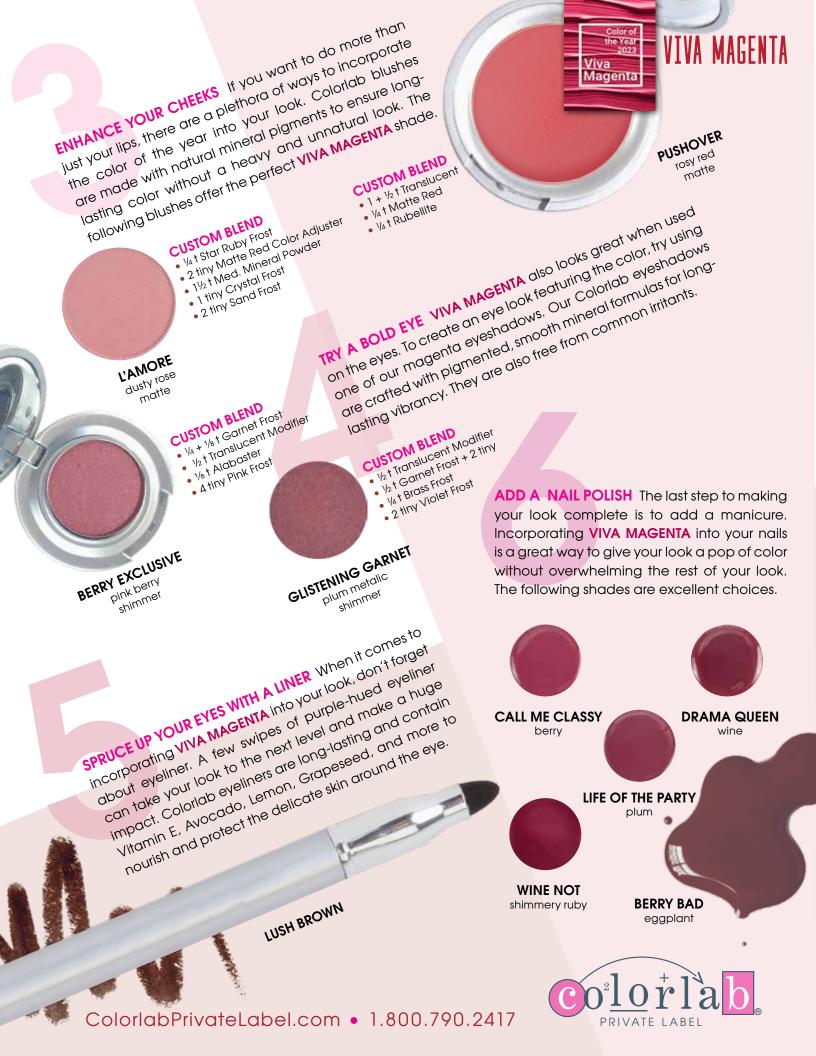

### How to Incorporate the Color Into Your Makeup Look

When it comes to makeup, the easiest way to work the **VIVA MAGENTA** into your look is to choose one feature to accentuate with the color while keeping the rest of your look somewhat neutral. Choose either a vibrant lip or eye look and use the color to draw attention. For an eye-catching look, try a pink and magenta eyeshadow look with a darker purple shade in the crease. For a statement lip, choose a bright magenta lipstick or a gloss and pair it with some highlighter for an overall more dimensional look.

For those of you who are a bit more comfortable making a statement with your makeup look, you could go for a magenta eye look and matching lips. You can even incorporate a subtle magenta blush to give your cheeks a hint of color while tying the looks together. For your eyes, do something easy but fun, like a classic magenta smoky eye, while topping it off with pair of falsies. Finally, finish off with a bright pink lip, and you are good to go!