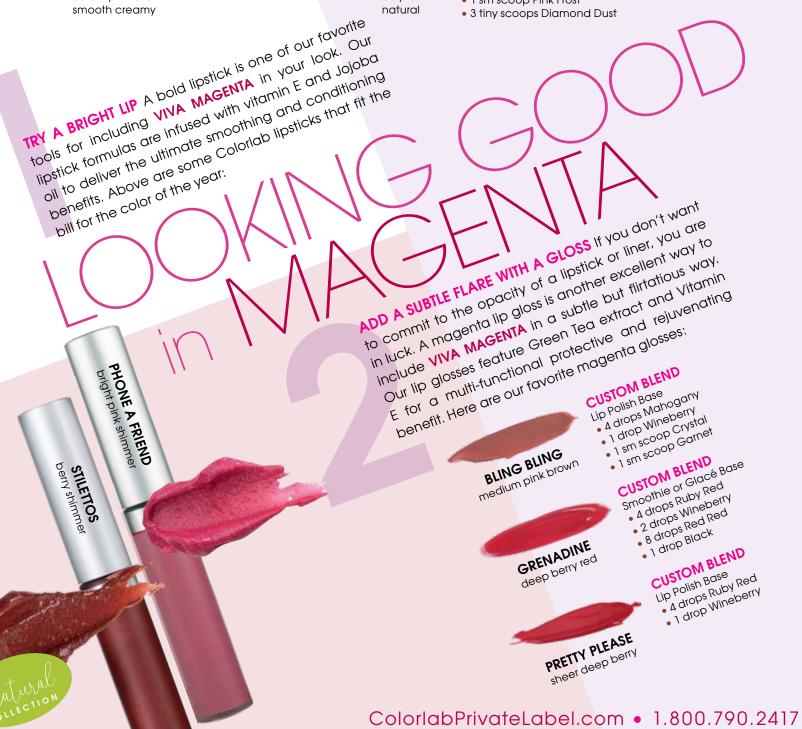

### How to Incorporate the Color Into Your Makeup Look

When it comes to makeup, the easiest way to work the **VIVA MAGENTA** into your look is to choose one feature to accentuate with the color while keeping the rest of your look somewhat neutral. Choose either a vibrant lip or eye look and use the color to draw attention. For an eye-catching look, try a pink and magenta eyeshadow look with a darker purple shade in the crease. For a statement lip, choose a bright magenta lipstick or a gloss and pair it with some highlighter for an overall more dimensional look.

For those of you who are a bit more comfortable making a statement with your makeup look, you could go for a magenta eye look and matching lips. You can even incorporate a subtle magenta blush to give your cheeks a hint of color while tying the looks together. For your eyes, do something easy but fun, like a classic magenta smoky eye, while topping it off with pair of falsies. Finally, finish off with a bright pink lip, and you are good to go!