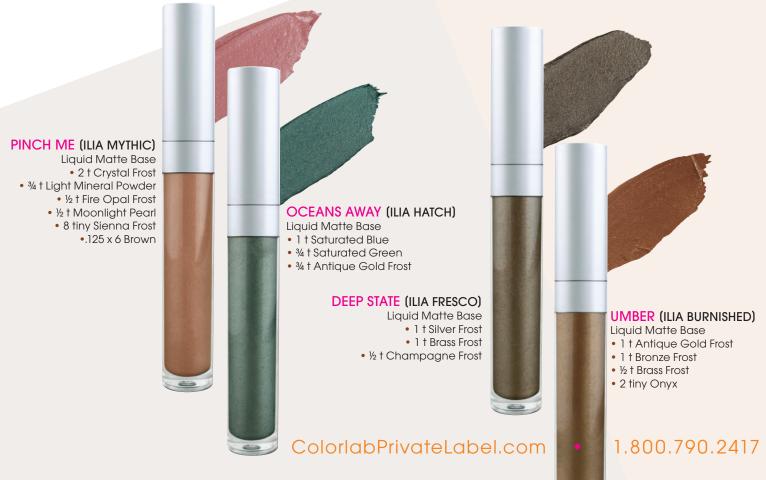

# DUPES USING OUR LIQUID MATTE LIPSTICK BASE AND WATERPROOF MIXING LIQUID.

Heat in 10 second intervals, stir, heat 10 seconds, add 8 drops Waterproof Mixing Liquid, stir, pour.