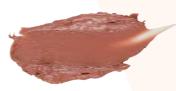

# **JONES ROAD**

**JONES ROAD** Miracle Balm has been slated as 'the secret to no make-up makeup'. It creates a wash of soft-focus moisture to perfect and enhance skin. It can be worn alone or layer on top of foundation to refresh the skin.

#### JONES ROAD MIRACLE BALM **AU NATUREL (RTW STARLIGHT)** Crème Base

- 2 tiny Crystal Frost
- 2 tiny Fuchsia Frost

Place the following in a disposable cup and do not heat!

- 2 ml Moisture Additive
- 4 pumps Ultra Lipid Moisture Complex aka Beauty Oil

#### JONES ROAD MIRACLE BALM **TAWNY (RTW NIGHTLIGHT)**

Crème Base

- 1 tiny Bronze Frost
- 1 tiny Champagne Frost
- 1 drop Wineberry

Place the following in a disposable cup and do not heat!

- 2 ml Moisture Additive
- 4 pumps Ultra Lipid Moisture Complex aka Beauty Oil