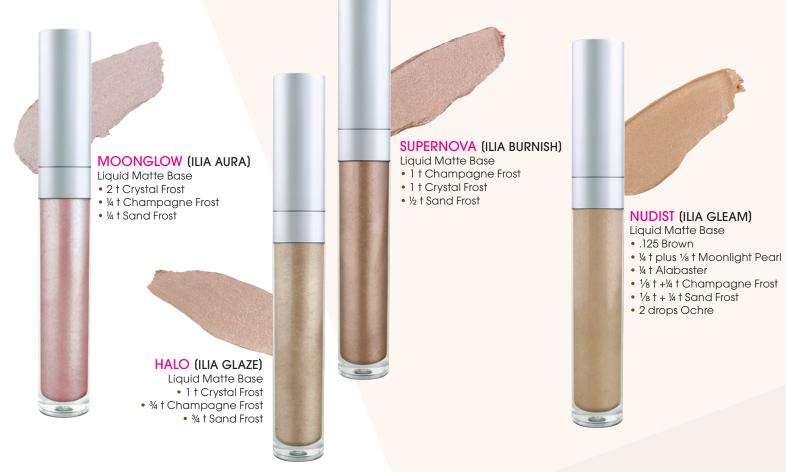

# ΙΙΑ

ILIA LIQUID POWDER CHROMATIC EYE TINT Allure and Glamour Magazine Best of Beauty

Liquid eyeshadow for all day, no-mess color is versatile and perfect for all over wash or color on the eyelids. **Sheer or intense color** that caresses the eye with a lightweight powdery finish.

How it works: Glides like a cream, dries like a powder. This liquid eyeshadow swipes on effortlessly and instantly locks in place without creasing. Sweep the cushiony wand along your eyelid for a **bold** metallic payoff, or gently blend it out for a more diffused wash.

It's a quick dry formula that sets within seconds, apply to one eye at a time and pat in place, if more color is desired apply

a second coat after first layer has dried down. Try them as highlighters and cheek color too!