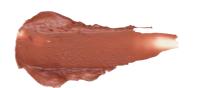

### LIPSTICK SYSTEM

TOM FORD Lip Balm is described as sumptuous, pearlescent indulgence. A balm that mimics the look of bright sun glittering on crystalline snow. It's a pale pink sheer shade with shimmering outer surface. Add some lip plumper for the ultimate treatment.

#### TOM FORD BALM FROST

Butter Base

- 1 small scoop Lip Glace
- 1 tiny drop of Coral Pigment
- 2ml Moisture Additive
- 6 drops Silkening Modifier
- 6 drops Multi Floral Complex

Remove from lipstick mold and brush on Twinkle Foil. Do not brush on face or slant of lipstick. Mix 1 tiny Gold Dust with 2 tiny Twinkle Foil. Lightly brush on another layer.