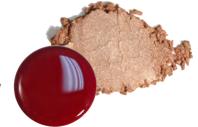

## MINERAL POWDER SYSTEM

**HUDA BEAUTY** Easy Bake Loose Setting Powder in Cherry Blossom has recently been trending in the beauty community for its soft pink tint and long-lasting formula. With our **Mineral Powder System**, it's possible to recreate this popular product with a personalized touch. By adjusting the ratios of pigments and powders, you can match Huda Cherry Blossom hue or adjust the formula for different skin tones and textures...plus, you can add some skin-loving ingredients, such as vitamins and antioxidants.

#### **HUDA BEAUTY EASY BAKE LOOSE** SETTING POWDER CHERRY BLOSSOM

- 1 t + 1/8 t Flawless Finish
- ¾ † Translucent Modifier
- ½ t Moonlight Pearl Luminescence
- 1/8 t Eye Brightening Active Powder
- 1/8 t Moisturizing Active Powder
- 2 tiny Tourmaline
- 1 tiny Yellow Saturated Color